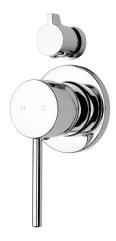

## Storm Shower Mixer with Diverter

| PRODUCT CODE        | VST35CH                                       |
|---------------------|-----------------------------------------------|
|                     |                                               |
| COLOUR/FINISHES     | Chrome                                        |
|                     | Brushed Gunmetal (PVD)                        |
|                     | Brushed Copper (PVD)                          |
|                     | Brushed Nickel (PVD)                          |
|                     | Brushed Brass (PVD)                           |
| FACEPLATE DIAMETER  | 80mm                                          |
| PRESSURE TYPE       | Mains Pressure only                           |
| MAXIMUM PRESSURE    | 500kPa (As per NZ Building Code AS/NZ 3500.1) |
| MINIMUM PRESSURE    | 150kPa                                        |
| MAXIMUM TEMPERATURE | 65°C                                          |
| PLUMBING CONNECTION | 15mm                                          |
| CERTIFICATION       | WaterMark Certified                           |