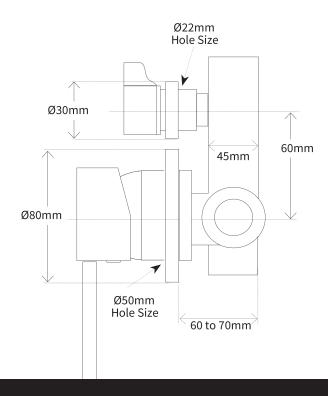

## Storm Shower Mixer with Diverter

| PRODUCT CODE        | VST35CH                                       |
|---------------------|-----------------------------------------------|
|                     |                                               |
| COLOUR/FINISHES     | Chrome                                        |
|                     | Brushed Gunmetal (PVD)                        |
|                     | Brushed Copper (PVD)                          |
|                     | Brushed Nickel (PVD)                          |
|                     | Brushed Brass (PVD)                           |
| FACEPLATE DIAMETER  | 80mm                                          |
| PRESSURE TYPE       | Mains Pressure only                           |
| MAXIMUM PRESSURE    | 500kPa (As per NZ Building Code AS/NZ 3500.1) |
| MINIMUM PRESSURE    | 150kPa                                        |
| MAXIMUM TEMPERATURE | 65°C                                          |
| PLUMBING CONNECTION | 15mm                                          |
| CERTIFICATION       | WaterMark Certified                           |

Specifications and dimensions correct at time of publication however are subject to change without notice. Please refer to physical product prior to installation.

Installation instructions for this product are available from the product page on vodaplumbingware.co.nz