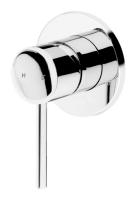

## Storm Shower Mixer - Ultra

| PRODUCT CODE        | VST32CH                                       |
|---------------------|-----------------------------------------------|
|                     |                                               |
| COLOUR/FINISHES     | <b>Chrome</b> Brushed Gunmetal (PVD)          |
|                     | Brushed Copper (PVD)                          |
|                     | Brushed Nickel (PVD)                          |
|                     | Brushed Brass (PVD)                           |
| FEATURES            | DR Brass Mixer Body                           |
| FACEPLATE DIAMETER  | 80mm                                          |
| PRESSURE TYPE       | All Pressures                                 |
| MINIMUM PRESSURE    | 35kPa                                         |
| MAXIMUM PRESSURE    | 500kPa (As per NZ Building Code AS/NZ 3500.1) |
| MAXIMUM TEMPERATURE | 65°C                                          |
| PLUMBING CONNECTION | 15mm                                          |
| CERTIFICATION       | WaterMark Certified                           |