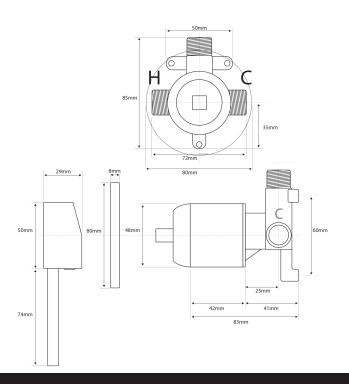

## Storm Shower Mixer - Ultra

| PRODUCT CODE        | VST32CH                                       |
|---------------------|-----------------------------------------------|
|                     |                                               |
| COLOUR/FINISHES     | <b>Chrome</b> Brushed Gunmetal (PVD)          |
|                     | Brushed Copper (PVD)                          |
|                     | Brushed Nickel (PVD)                          |
|                     | Brushed Brass (PVD)                           |
| FEATURES            | DR Brass Mixer Body                           |
| FACEPLATE DIAMETER  | 80mm                                          |
| PRESSURE TYPE       | All Pressures                                 |
| MINIMUM PRESSURE    | 35kPa                                         |
| MAXIMUM PRESSURE    | 500kPa (As per NZ Building Code AS/NZ 3500.1) |
| MAXIMUM TEMPERATURE | 65°C                                          |
| PLUMBING CONNECTION | 15mm                                          |
| CERTIFICATION       | WaterMark Certified                           |

Specifications and dimensions correct at time of publication however are subject to change without notice. Please refer to physical product prior to installation.

Installation instructions for this product are available from the product page on vodaplumbingware.co.nz