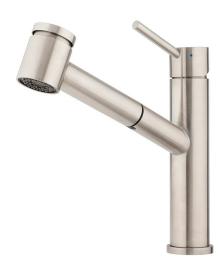

## Stainless Pull Out Multi-Function Sink Mixer

| PRODUCT CODE                 | VSS136                                           |
|------------------------------|--------------------------------------------------|
|                              |                                                  |
| COLOUR/FINISHES              | Brushed Stainless                                |
| FEATURES                     | Multi-Function<br>Pullout Spout<br>Swivel spout  |
| PRESSURE TYPE                | Mains Pressure only                              |
| MINIMUM PRESSURE             | 150kPa                                           |
| MAXIMUM PRESSURE             | 500kPa (As per NZ Building Code AS/NZ<br>3500.1) |
| WELS RATING - MAINS PRESSURE | 4 Star (7L/min)                                  |
| CARTRIDGE/HEADWORKS          | European Ceramic Cartridge                       |
| MAXIMUM TEMPERATURE          | 65°C                                             |
| PLUMBING CONNECTION          | 15mm                                             |
| SPOUT REACH                  | 220mm                                            |
| PULLOUT HOSE LENGTH          | 600mm                                            |