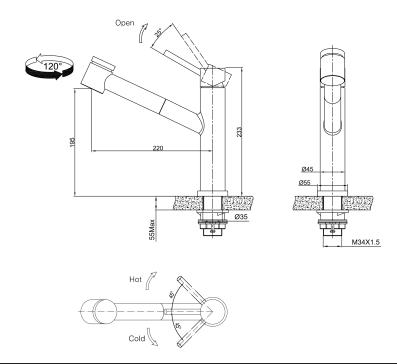

## Stainless Pull Out Multi-Function Sink Mixer

| PRODUCT CODE                 | VSS136                                           |
|------------------------------|--------------------------------------------------|
|                              |                                                  |
| COLOUR/FINISHES              | Brushed Stainless                                |
| FEATURES                     | Multi-Function<br>Pullout Spout<br>Swivel spout  |
| PRESSURE TYPE                | Mains Pressure only                              |
| MINIMUM PRESSURE             | 150kPa                                           |
| MAXIMUM PRESSURE             | 500kPa (As per NZ Building Code AS/NZ<br>3500.1) |
| WELS RATING - MAINS PRESSURE | 4 Star (7L/min)                                  |
| CARTRIDGE/HEADWORKS          | European Ceramic Cartridge                       |
| MAXIMUM TEMPERATURE          | 65°C                                             |
| PLUMBING CONNECTION          | 15mm                                             |
| SPOUT REACH                  | 220mm                                            |
| PULLOUT HOSE LENGTH          | 600mm                                            |

Specifications and dimensions correct at time of publication however are subject to change without notice. Please refer to physical product prior to installation.

Installation instructions for this product are available from the product page on vodaplumbingware.co.nz