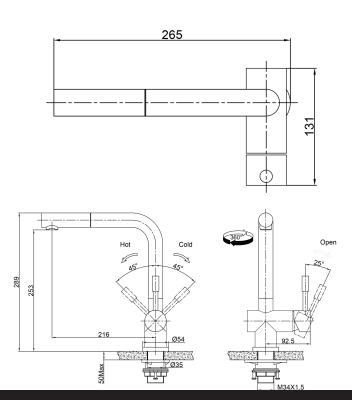

## Stainless Pull Out High Rise Sink Mixer

| PRODUCT CODE                 | VSS116                                        |
|------------------------------|-----------------------------------------------|
|                              |                                               |
| COLOUR/FINISHES              | Brushed Stainless                             |
| FEATURES                     | Pullout Spout<br>Swivel spout                 |
| PRESSURE TYPE                | Mains Pressure only                           |
| MINIMUM PRESSURE             | 150kPa                                        |
| MAXIMUM PRESSURE             | 500kPa (As per NZ Building Code AS/NZ 3500.1) |
| WELS RATING - MAINS PRESSURE | 4 Star (6.5L/min)                             |
| CARTRIDGE/HEADWORKS          | European Ceramic Cartridge                    |
| MAXIMUM TEMPERATURE          | 65°C                                          |
| PLUMBING CONNECTION          | 15mm                                          |
| SPOUT REACH                  | 215mm                                         |
| PULLOUT HOSE LENGTH          | 540mm                                         |

Specifications and dimensions correct at time of publication however are subject to change without notice. Please refer to physical product prior to installation.

Installation instructions for this product are available from the product page on vodaplumbingware.co.nz