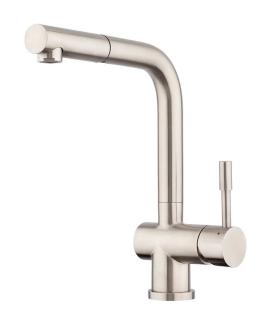

## Stainless Pull Out High Rise Sink Mixer

| PRODUCT CODE                 | VSS116                                        |
|------------------------------|-----------------------------------------------|
|                              |                                               |
| COLOUR/FINISHES              | Brushed Stainless                             |
| FEATURES                     | Pullout Spout<br>Swivel spout                 |
| PRESSURE TYPE                | Mains Pressure only                           |
| MINIMUM PRESSURE             | 150kPa                                        |
| MAXIMUM PRESSURE             | 500kPa (As per NZ Building Code AS/NZ 3500.1) |
| WELS RATING - MAINS PRESSURE | 4 Star (6.5L/min)                             |
| CARTRIDGE/HEADWORKS          | European Ceramic Cartridge                    |
| MAXIMUM TEMPERATURE          | 65°C                                          |
| PLUMBING CONNECTION          | 15mm                                          |
| SPOUT REACH                  | 215mm                                         |
| PULLOUT HOSE LENGTH          | 540mm                                         |