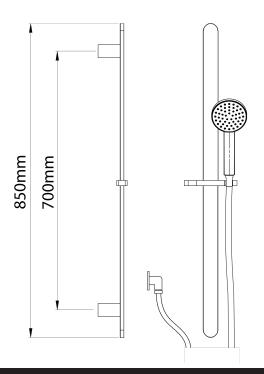

## Olympia Slide Shower (Round) – 1 Function

| PRODUCT CODE                  | VOP61RBN                                                                |
|-------------------------------|-------------------------------------------------------------------------|
| COLOUR/FINISHES               | <b>Brushed Nickel (PVD)</b> Brushed Gunmetal (PVD) Brushed Nickel (PVD) |
| FEATURES                      | Brass Construction (Slide)                                              |
| PRESSURE TYPE                 | All Pressures                                                           |
| MINIMUM PRESSURE              | 35kPa                                                                   |
| MAXIMUM PRESSURE              | 500kPa (As per NZ Building Code AS/NZ 3500.1)                           |
| WELS RATING - MAINS PRESSURE  | 3 Star (7.5L/min)                                                       |
| WELS RATING - LOW<br>PRESSURE | 3 Star (8.5L/min)                                                       |
| MAXIMUM TEMPERATURE           | 65°C                                                                    |
| PLUMBING CONNECTION           | 15mm                                                                    |

Specifications and dimensions correct at time of publication however are subject to change without notice. Please refer to physical product prior to installation.

Installation instructions for this product are available from the product page on vodaplumbingware.co.nz