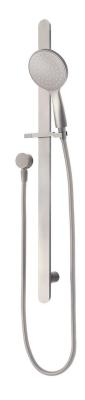

## Olympia Slide Shower (Round) – 1 Function

| PRODUCT CODE                  | VOP61RBN                                                                |
|-------------------------------|-------------------------------------------------------------------------|
| COLOUR/FINISHES               | <b>Brushed Nickel (PVD)</b> Brushed Gunmetal (PVD) Brushed Nickel (PVD) |
| FEATURES                      | Brass Construction (Slide)                                              |
| PRESSURE TYPE                 | All Pressures                                                           |
| MINIMUM PRESSURE              | 35kPa                                                                   |
| MAXIMUM PRESSURE              | 500kPa (As per NZ Building Code AS/NZ 3500.1)                           |
| WELS RATING - MAINS PRESSURE  | 3 Star (7.5L/min)                                                       |
| WELS RATING - LOW<br>PRESSURE | 3 Star (8.5L/min)                                                       |
| MAXIMUM TEMPERATURE           | 65°C                                                                    |
| PLUMBING CONNECTION           | 15mm                                                                    |