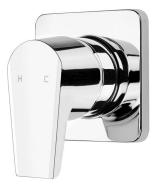

## Olympia Ultra Shower Mixer

| PRODUCT CODE                    | VOP33CH                                                                                 |
|---------------------------------|-----------------------------------------------------------------------------------------|
| COLOUR/FINISHES                 | <b>Chrome</b><br>Brushed Gunmetal (PVD)<br>Brushed Copper (PVD)<br>Brushed Nickel (PVD) |
| PRESSURE TYPE                   | All Pressures                                                                           |
| MINIMUM PRESSURE                | 35kPa                                                                                   |
| MAXIMUM PRESSURE                | 500kPa (As per NZ Building Code AS/NZ<br>3500.1)                                        |
| MAXIMUM TEMPERATURE             | 65°C                                                                                    |
| PLUMBING CONNECTION             | 15mm                                                                                    |
| FACEPLATE DIMENSIONS [W X<br>H] | 80mm x 80mm                                                                             |
| COLOUR COAT                     | Physical Vapour Deposition (PVD)                                                        |
| CERTIFICATION                   | WaterMark Certified                                                                     |