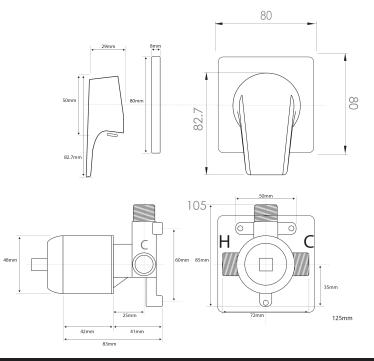

## Olympia Ultra Shower Mixer

| PRODUCT CODE                    | VOP33CH                                                                                 |
|---------------------------------|-----------------------------------------------------------------------------------------|
| COLOUR/FINISHES                 | <b>Chrome</b><br>Brushed Gunmetal (PVD)<br>Brushed Copper (PVD)<br>Brushed Nickel (PVD) |
| PRESSURE TYPE                   | All Pressures                                                                           |
| MINIMUM PRESSURE                | 35kPa                                                                                   |
| MAXIMUM PRESSURE                | 500kPa (As per NZ Building Code AS/NZ<br>3500.1)                                        |
| MAXIMUM TEMPERATURE             | 65°C                                                                                    |
| PLUMBING CONNECTION             | 15mm                                                                                    |
| FACEPLATE DIMENSIONS [W X<br>H] | 80mm x 80mm                                                                             |
| COLOUR COAT                     | Physical Vapour Deposition (PVD)                                                        |
| CERTIFICATION                   | WaterMark Certified                                                                     |

Specifications and dimensions correct at time of publication however are subject to change without notice. Please refer to physical product prior to installation.

Installation instructions for this product are available from the product page on vodaplumbingware.co.nz