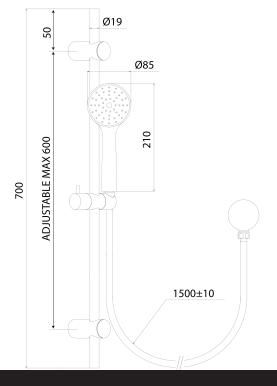

## EcoMinimal Slide Shower

| PRODUCT CODE                  | VMIN61RCH                                                          |
|-------------------------------|--------------------------------------------------------------------|
| COLOUR/FINISHES               | <b>Chrome</b> Matte Black Brushed Nickel (PVD) Brushed Brass (PVD) |
| PRESSURE TYPE                 | All Pressures                                                      |
| MINIMUM PRESSURE              | 35kPa                                                              |
| MAXIMUM PRESSURE              | 500kPa (As per NZ Building Code AS/NZ<br>3500.1)                   |
| WELS RATING - MAINS PRESSURE  | 3 Star (8L/min)                                                    |
| WELS RATING - LOW<br>PRESSURE | 2 Star (9.5L/min)                                                  |
| MAXIMUM TEMPERATURE           | 65°C                                                               |
| PLUMBING CONNECTION           | 15mm                                                               |

Specifications and dimensions correct at time of publication however are subject to change without notice. Please refer to physical product prior to installation.

Installation instructions for this product are available from the product page on vodaplumbingware.co.nz