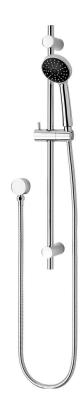

## EcoMinimal Slide Shower

| PRODUCT CODE                  | VMIN61RCH                                                          |
|-------------------------------|--------------------------------------------------------------------|
| COLOUR/FINISHES               | <b>Chrome</b> Matte Black Brushed Nickel (PVD) Brushed Brass (PVD) |
| PRESSURE TYPE                 | All Pressures                                                      |
| MINIMUM PRESSURE              | 35kPa                                                              |
| MAXIMUM PRESSURE              | 500kPa (As per NZ Building Code AS/NZ<br>3500.1)                   |
| WELS RATING - MAINS PRESSURE  | 3 Star (8L/min)                                                    |
| WELS RATING - LOW<br>PRESSURE | 2 Star (9.5L/min)                                                  |
| MAXIMUM TEMPERATURE           | 65°C                                                               |
| PLUMBING CONNECTION           | 15mm                                                               |