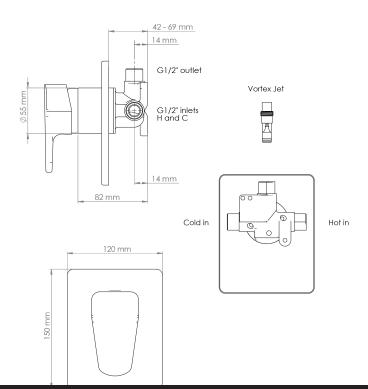

## Eclipse Shower Mixer with VORTEX Technology

| PRODUCT CODE        | VECL060                                                                        |
|---------------------|--------------------------------------------------------------------------------|
| COLOUR/FINISHES     | <b>Chrome</b><br>Brushed Gunmetal (PVD)<br>Matte Black<br>Mirrored Black (PVD) |
| FEATURES            | Brass construction<br>VORTEX technology                                        |
| PRESSURE TYPE       | All Pressures<br>Unequal/Low Pressure                                          |
| MINIMUM PRESSURE    | 17kPa                                                                          |
| MAXIMUM PRESSURE    | 500kPa (As per NZ Building Code AS/NZ<br>3500.1)                               |
| CARTRIDGE/HEADWORKS | European Ceramic Cartridge                                                     |
| MAXIMUM TEMPERATURE | 65°C                                                                           |
| PLUMBING CONNECTION | 15mm                                                                           |
| CERTIFICATION       | WaterMark Certified                                                            |

Specifications and dimensions correct at time of publication however are subject to change without notice. Please refer to physical product prior to installation.

Installation instructions for this product are available from the product page on vodaplumbingware.co.nz