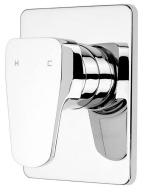

## Eclipse Shower Mixer with VORTEX Technology

| PRODUCT CODE        | VECL060                                                                        |
|---------------------|--------------------------------------------------------------------------------|
| COLOUR/FINISHES     | <b>Chrome</b><br>Brushed Gunmetal (PVD)<br>Matte Black<br>Mirrored Black (PVD) |
| FEATURES            | Brass construction<br>VORTEX technology                                        |
| PRESSURE TYPE       | All Pressures<br>Unequal/Low Pressure                                          |
| MINIMUM PRESSURE    | 17kPa                                                                          |
| MAXIMUM PRESSURE    | 500kPa (As per NZ Building Code AS/NZ<br>3500.1)                               |
| CARTRIDGE/HEADWORKS | European Ceramic Cartridge                                                     |
| MAXIMUM TEMPERATURE | 65°C                                                                           |
| PLUMBING CONNECTION | 15mm                                                                           |
| CERTIFICATION       | WaterMark Certified                                                            |