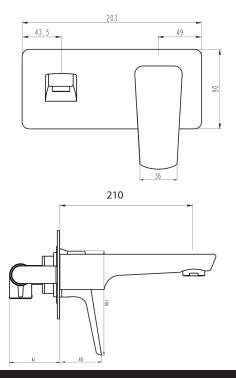

## Eclipse Wall Mounted Basin Mixer

| PRODUCT CODE                  | VECL025                                                        |
|-------------------------------|----------------------------------------------------------------|
| COLOUR/FINISHES               | Chrome Brushed Gunmetal (PVD) Matte Black Mirrored Black (PVD) |
| PRESSURE TYPE                 | All Pressures                                                  |
| MINIMUM PRESSURE              | 35kPa                                                          |
| MAXIMUM PRESSURE              | 500kPa (As per NZ Building Code AS/NZ<br>3500.1)               |
| WELS RATING - MAINS PRESSURE  | 4 Star (6.5L/min)                                              |
| WELS RATING - LOW<br>PRESSURE | 4 Star (7L/min)                                                |
| MAXIMUM TEMPERATURE           | 65°C                                                           |
| PLUMBING CONNECTION           | 15mm                                                           |
| SPOUT REACH                   | 210mm                                                          |

Specifications and dimensions correct at time of publication however are subject to change without notice. Please refer to physical product prior to installation.

Installation instructions for this product are available from the product page on vodaplumbingware.co.nz