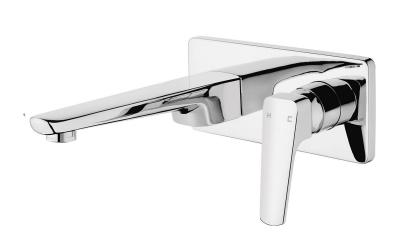

## Eclipse Wall Mounted Basin Mixer

| PRODUCT CODE                  | VECL025                                                        |
|-------------------------------|----------------------------------------------------------------|
| COLOUR/FINISHES               | Chrome Brushed Gunmetal (PVD) Matte Black Mirrored Black (PVD) |
| PRESSURE TYPE                 | All Pressures                                                  |
| MINIMUM PRESSURE              | 35kPa                                                          |
| MAXIMUM PRESSURE              | 500kPa (As per NZ Building Code AS/NZ<br>3500.1)               |
| WELS RATING - MAINS PRESSURE  | 4 Star (6.5L/min)                                              |
| WELS RATING - LOW<br>PRESSURE | 4 Star (7L/min)                                                |
| MAXIMUM TEMPERATURE           | 65°C                                                           |
| PLUMBING CONNECTION           | 15mm                                                           |
| SPOUT REACH                   | 210mm                                                          |