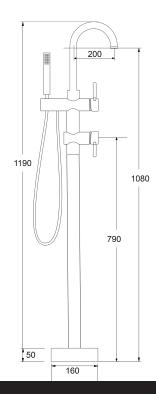

## Floor Mounted Bath Filler with Mixer & Hand Shower

| PRODUCT CODE                    | VBS052                                           |
|---------------------------------|--------------------------------------------------|
|                                 |                                                  |
| COLOUR/FINISHES                 | Chrome                                           |
| FEATURES                        | Swivel spout                                     |
| PRESSURE TYPE                   | Mains Pressure only                              |
| MINIMUM PRESSURE                | 150kPa                                           |
| MAXIMUM PRESSURE                | 500kPa (As per NZ Building Code AS/NZ<br>3500.1) |
| WELS RATING - MAINS<br>PRESSURE | 3 Star (7.5L/min)                                |
| MAXIMUM TEMPERATURE             | 65°C                                             |
| PLUMBING CONNECTION             | 15mm                                             |
| SPOUT REACH                     | 200mm                                            |
|                                 |                                                  |