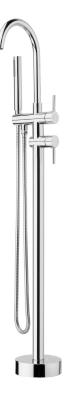

## Floor Mounted Bath Filler with Mixer & Hand Shower

| PRODUCT CODE                    | VBS052                                           |
|---------------------------------|--------------------------------------------------|
|                                 |                                                  |
| COLOUR/FINISHES                 | Chrome                                           |
| FEATURES                        | Swivel spout                                     |
| PRESSURE TYPE                   | Mains Pressure only                              |
| MINIMUM PRESSURE                | 150kPa                                           |
| MAXIMUM PRESSURE                | 500kPa (As per NZ Building Code AS/NZ<br>3500.1) |
| WELS RATING - MAINS<br>PRESSURE | 3 Star (7.5L/min)                                |
| MAXIMUM TEMPERATURE             | 65°C                                             |
| PLUMBING CONNECTION             | 15mm                                             |
| SPOUT REACH                     | 200mm                                            |
|                                 |                                                  |