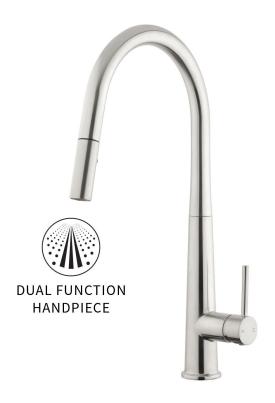

## Apollo Pull Out Sink Mixer

| PRODUCT CODE                    | VAP13BN                                                                                                        |
|---------------------------------|----------------------------------------------------------------------------------------------------------------|
| COLOUR/FINISHES                 | Brushed Nickel (PVD) Brushed Black (PVD) Available Mid 202 Chrome Brushed Gunmetal (PVD)                       |
|                                 | Brushed Copper (PVD)<br>Brushed Brass (PVD)                                                                    |
| FEATURES                        | ColdStart Technology Dual-function Swivel Handpiece Lead-free DZR Brass Quick-fit hose connection Swivel spout |
| PRESSURE TYPE                   | Mains Pressure only                                                                                            |
| MINIMUM PRESSURE                | 150kPa                                                                                                         |
| MAXIMUM PRESSURE                | 500kPa (As per NZ Building Code AS/N<br>3500.1)                                                                |
| NELS RATING - MAINS<br>PRESSURE | 4 Star (6L/min)                                                                                                |
| MAXIMUM TEMPERATURE             | 65°C                                                                                                           |
| PLUMBING CONNECTION             | 15mm                                                                                                           |
| SPOUT REACH                     | 225mm                                                                                                          |
| PULLOUT HOSE LENGTH             | +300mm                                                                                                         |
| PRODUCT WARRANTY                | 10 Year Labour & Replacement or Part<br>Warranty<br>5 Year Finish Warranty on PVD Finishes                     |
| -                               | ts are in full compliance with the he New Zealand Building Code:                                               |