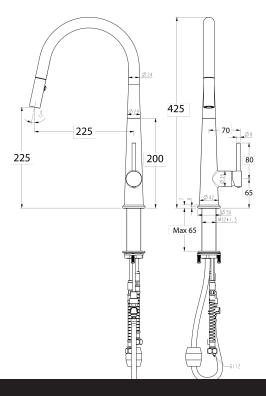

## Apollo Pull Out Sink Mixer

| PRODUCT CODE                    | VAP13BN                                                                                                        |
|---------------------------------|----------------------------------------------------------------------------------------------------------------|
| COLOUR/FINISHES                 | Brushed Nickel (PVD) Brushed Black (PVD) Available Mid 202 Chrome Brushed Gunmetal (PVD)                       |
|                                 | Brushed Copper (PVD)<br>Brushed Brass (PVD)                                                                    |
| FEATURES                        | ColdStart Technology Dual-function Swivel Handpiece Lead-free DZR Brass Quick-fit hose connection Swivel spout |
| PRESSURE TYPE                   | Mains Pressure only                                                                                            |
| MINIMUM PRESSURE                | 150kPa                                                                                                         |
| MAXIMUM PRESSURE                | 500kPa (As per NZ Building Code AS/N<br>3500.1)                                                                |
| NELS RATING - MAINS<br>PRESSURE | 4 Star (6L/min)                                                                                                |
| MAXIMUM TEMPERATURE             | 65°C                                                                                                           |
| PLUMBING CONNECTION             | 15mm                                                                                                           |
| SPOUT REACH                     | 225mm                                                                                                          |
| PULLOUT HOSE LENGTH             | +300mm                                                                                                         |
| PRODUCT WARRANTY                | 10 Year Labour & Replacement or Part<br>Warranty<br>5 Year Finish Warranty on PVD Finishes                     |
| -                               | ts are in full compliance with the he New Zealand Building Code:                                               |