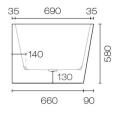

## 1430 35 450 155 1190 155 750 750 1060 1500

## Tondo 1500 Back To Wall Bath

Code: TON1500FS

Progetto **Brand** Colour White **Finish** Gloss White Colour Material Acrylic

Installation Back To Wall / Freestanding

Width (mm) 1500 Depth (mm) 750 Height (mm) 580 Warranty 10 Years Overflow No **Waste Size** 40mm **Waste Included** Yes Capacity 230L Material Acrylic