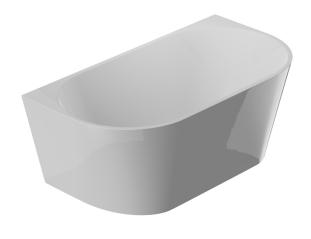

## Tondo 1500 Back To Wall Bath

Code: TON1500FS

Progetto **Brand** Colour White **Finish** Gloss White Colour Material Acrylic

Installation Back To Wall / Freestanding

Width (mm) 1500 Depth (mm) 750 Height (mm) 580 Warranty 10 Years Overflow No **Waste Size** 40mm **Waste Included** Yes Capacity 230L Material Acrylic