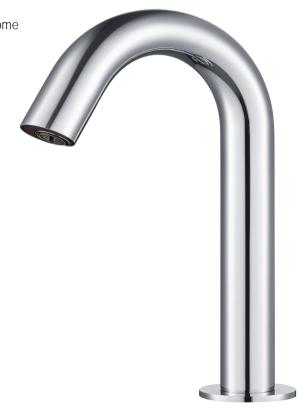

# Deck Mounted Automatic Tap with Sensor

### FWLUX95CP

Luxe Deck Mounted Automatic Tap with Sensor Chrome

Hands free infrared sensor activated Available in wall mount or deck mounted options Automatic shut-off water saving flow control Improves water and energy efficiency Easy to use

Hygienic and reduces risk of cross contamination

Mains and battery powered options included

Available in matte black, gun metal, brushed gold, and chrome