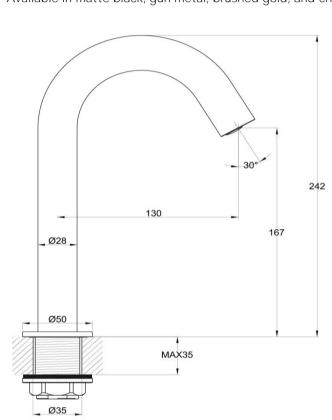

# Deck Mounted Automatic Tap with Sensor

### FWLUX95CP

Luxe Deck Mounted Automatic Tap with Sensor Chrome

Hands free infrared sensor activated Available in wall mount or deck mounted options Automatic shut-off water saving flow control Improves water and energy efficiency Easy to use

Hygienic and reduces risk of cross contamination

Mains and battery powered options included

Available in matte black, gun metal, brushed gold, and chrome