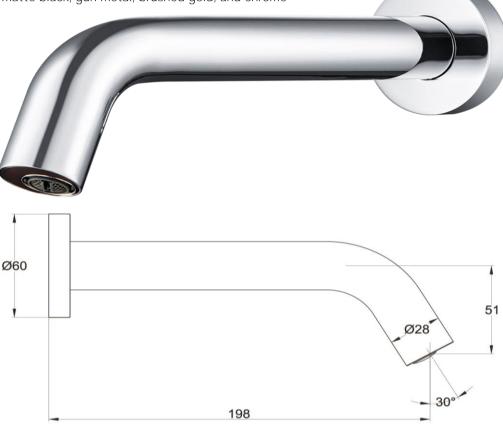

# Wall Mounted Automatic Tap with Sensor

### FWLUX93CP

Luxe Wall Mounted Automatic Tap with Sensor Chrome

Hands free infrared sensor activated Available in wall mount or deck mounted options Automatic shut-off water saving flow control Improves water and energy efficiency Easy to use

Hygienic and reduces risk of cross contamination Mains and battery powered options included

Available in matte black, gun metal, brushed gold, and chrome