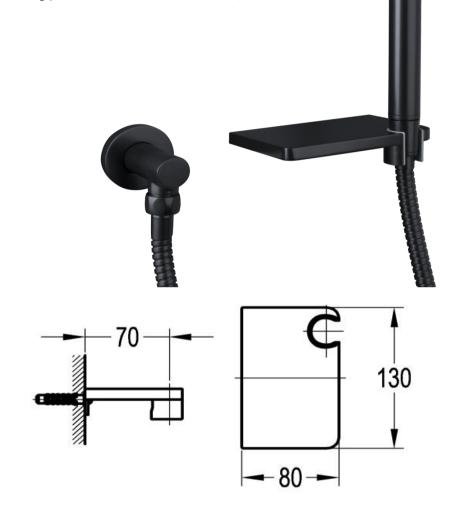

**FLOVA**°

FWCB8000 Carbon Body Spray Set Satin Black

Designed as a supplementary hand shower to be installed in conjunction with a primary shower head. Recommended working pressure 200 - 500kPa (balanced)