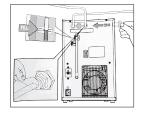

## **NeoChiller®** Specifications

- · Small, compact domestic chiller unit
- · Designed for easy installation under the kitchen sink
- · Dispenses up to 7 litres per hour of cold, still water between 3°C and 10°C
- · Filtered to remove impurities and odours, without affecting the waters natural mineral content
- · Ice-bank cooling technology for optimum performance
- · Standard 3-pin plug that plugs straight into a wall socket.
- CE approved