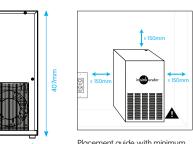

Placement guide with minimum clearances for NeoTank installation.

It is recommended to have adequate air-flow.