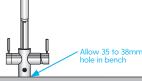

## **Features & Specification**

**DUALTAP DT3020** 

**Hot & Chilled Water Tap** 

DT3020 - Chrome

DT3020 - Black
Product Code: DT3020-MBLK

DT3020 - Brushed
Product Code: DT3020-BR

- · Instant filtered near boiling and filtered chilled water.
- · Gentle touch, two lever dispenser
- · Spring loaded return safety mechanism
- · Elegant swivelling spout. Tap insulated from heat.
- Tap mounted on either the kitchen work surface or sink. (35mm-38mm hole required in bench)
- Reduce chlorine, lead, and other unpleasant tastes, chemicals and odours from the water.
- · Easy to install 2.5 litre stainless steel NeoTank.
- · Easy to install 5 litre NeoChiller
- · Both tanks plug directly into electrical sockets close to appliance.
- · 3-Year Warranty.