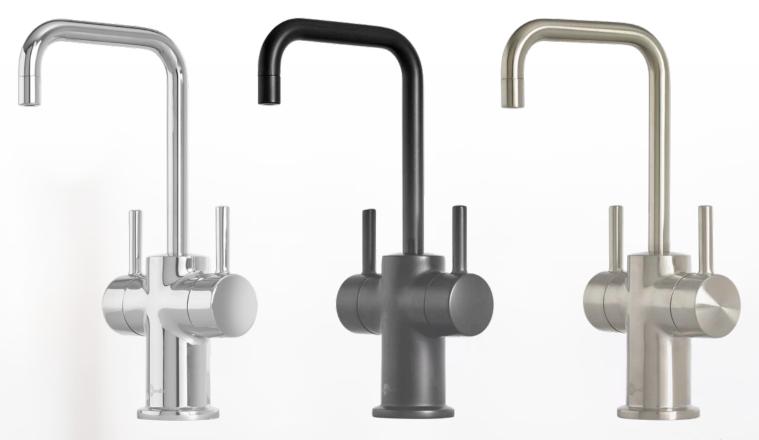

## **Features & Specification**

**DUALTAP DT3020** 

**Hot & Chilled Water Tap** 

DT3020 - Chrome

DT3020 - Black
Product Code: DT3020-MBLK

DT3020 - Brushed
Product Code: DT3020-BR

- · Instant filtered near boiling and filtered chilled water.
- · Gentle touch, two lever dispenser
- · Spring loaded return safety mechanism
- · Elegant swivelling spout. Tap insulated from heat.
- Tap mounted on either the kitchen work surface or sink. (35mm-38mm hole required in bench)
- Reduce chlorine, lead, and other unpleasant tastes, chemicals and odours from the water.
- · Easy to install 2.5 litre stainless steel NeoTank.
- · Easy to install 5 litre NeoChiller
- · Both tanks plug directly into electrical sockets close to appliance.
- · 3-Year Warranty.