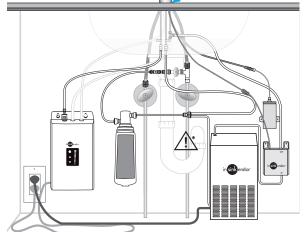

## NeoTank® Specifications

- NeoTank is only about the size of a toaster, making it easy to hang on the back wall under your kitchen bench with minimum fuss.
- The 2.5 litre capacity is easily sufficient for most kitchen tasks while reducing the heating requirement and saving you energy costs.
- Finger-tip control with a touch-panel display for precise temperature adjustment.
- Able to run on a standard electrical circuit drawing 5.6AMPs with an element size of 1.3KW.
- Quiet, energy-efficient operation.
- Easy installation with tool-free connections and dry-start protection.
- Standard 3-pin plug that plugs straight into a wall socket.

## **NeoChiller®** Specifications

- · Small, compact domestic chiller unit
- · Designed for easy installation under the kitchen sink
- · Dispenses up to 7 litres per hour of cold, still water between 3°C and 10°C
- · Filtered to remove impurities and odours, without affecting the waters natural mineral content
- · Ice-bank cooling technology for optimum performance
- · Standard 3-pin plug that plugs straight into a wall socket.
- CE approved

Placement guide with minimum clearances for NeoTank installation.

It is recommended to have adequate air-flow.