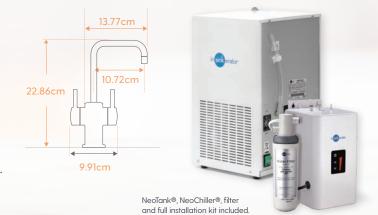

## NeoTank® Specifications

- NeoTank is only about the size of a toaster, making it easy to hang on the back wall under your kitchen bench with minimum fuss.
- The 2.5 litre capacity is easily sufficient for most kitchen tasks while reducing the heating requirement and saving you energy costs.
- Finger-tip control with a touch-panel display for precise temperature adjustment.
- Able to run on a standard electrical circuit drawing 5.6AMPs with an element size of 1.3KW.
- Quiet, energy-efficient operation.
- Easy installation with tool-free connections and dry-start protection.
- Standard 3-pin plug that plugs straight into a wall socket.

## **NeoChiller®** Specifications

- · Small, compact domestic chiller unit
- · Designed for easy installation under the kitchen sink
- · Dispenses up to 7 litres per hour of cold, still water between 3°C and 10°C
- · Filtered to remove impurities and odours, without affecting the waters natural mineral content
- · Ice-bank cooling technology for optimum performance
- · Standard 3-pin plug that plugs straight into a wall socket.
- CE approved