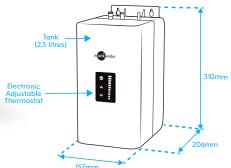

## NeoTank® Specifications

- NeoTank is only about the size of a toaster, making it easy to hang on the back wall under your kitchen bench with minimum fuss.
- The 2.5 litre capacity is easily sufficient for most kitchen tasks while reducing the heating requirement and saving you energy costs.
- Finger-tip control with a touch-panel display for precise temperature adjustment.
- Able to run on a standard electrical circuit drawing 5.6AMPs with an element size of 1.3KW.
- Quiet, energy-efficient operation.
- Easy installation with tool-free connections and dry-start protection.
- Standard 3-pin plug that plugs straight into a wall socket.

Placement guide with minimum clearances for NeoTank installation.

It is recommended to have adequate air-flow.