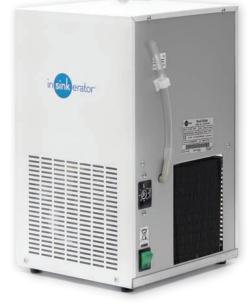

## **NeoChiller®** Specifications

- · Small, compact domestic chiller unit
- · Designed for easy installation under the kitchen sink
- · Dispenses up to 7 litres per hour of cold, still water between 3°C and 10°C
- · Filtered to remove impurities and odours, without affecting the waters natural mineral content
- · Ice-bank cooling technology for optimum performance
- · Standard 3-pin plug that plugs straight into a wall socket.
- CE approved