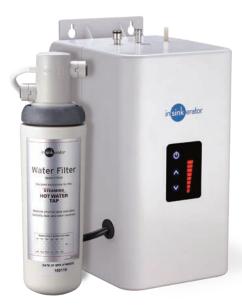

## NeoTank® Specifications

- NeoTank is only about the size of a toaster, making it easy to hang on the back wall under your kitchen bench with minimum fuss.
- The 2.5 litre capacity is easily sufficient for most kitchen tasks while reducing the heating requirement and saving you energy costs.
- Finger-tip control with a touch-panel display for precise temperature adjustment.
- Able to run on a standard electrical circuit drawing 5.6AMPs with an element size of 1.3KW.
- Quiet, energy-efficient operation.
- Easy installation with tool-free connections and dry-start protection.
- Standard 3-pin plug that plugs straight into a wall socket.