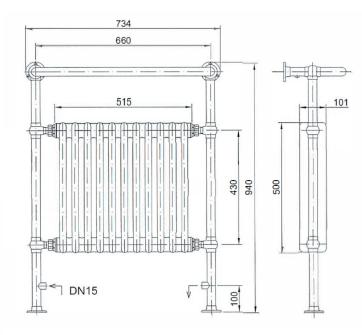

# **Product** Specification

castironbaths.com

Product Codes & Finishes: AHC73 (Chrome/White)

AHA73 (Vintage Gold/White)

Product Type: Classic, Nickel, Pewter, Antique Copper,

**Construction:** Rubbed Bronze

Body is of Steel Construction and

**Supply:** is designed to conform to BS EN 442

Suitable for closed central

Output: heating systems

Valve Centres: 2340 BTU (686 Watts)

**Dimensions for Fitting:** 600mm

940 (H) mm, 674 (W) mm, 128 (D)

mm