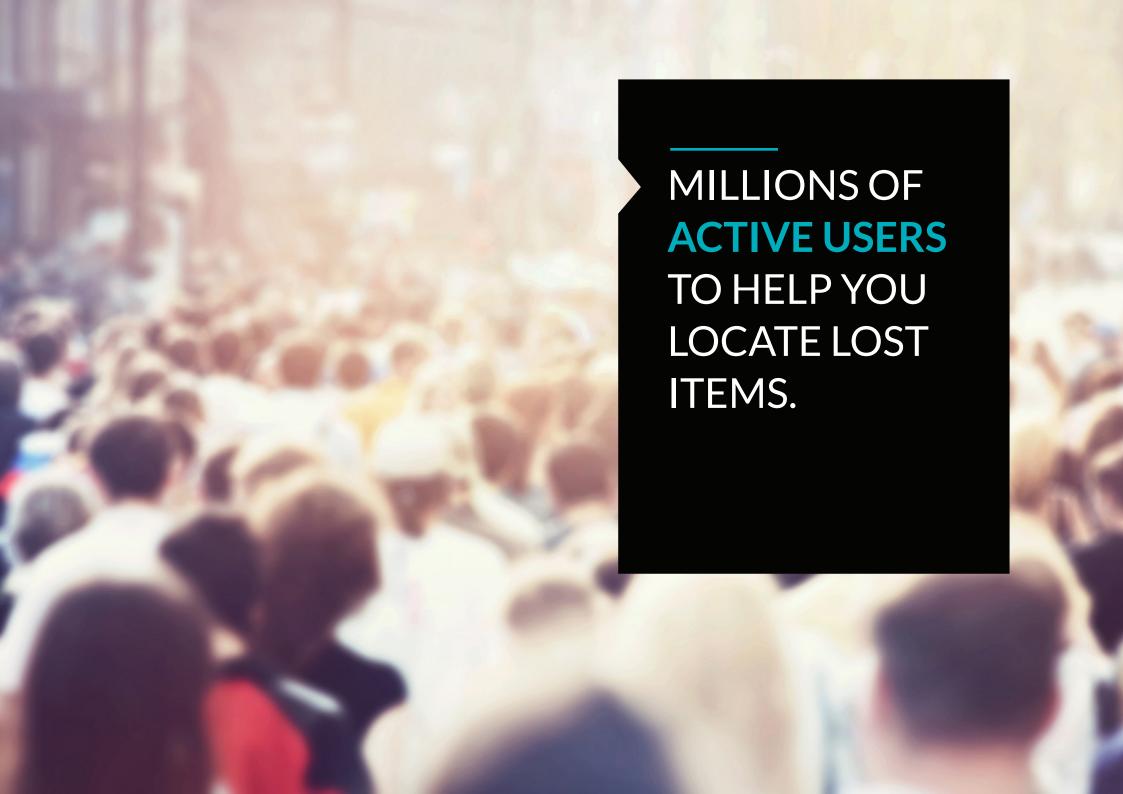

#### Lost & Found Network:

Declare your NutTAGs lost and millions of active apps will search for your lost item. When your item is found, you will be notified of the location of where it has been found. All steps are executed using 128 bit encryption and total privacy. Item location updates are only shared with the NutTAG owner.