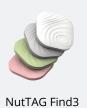

### AS BIG AS A 50C PIECE & AS THICK AS A TWO DOLLAR COIN

**Size:** 40 x 40 x 7 mm

Weight: ?g

Colour Space Black and Champaign Gold Button: Press to call & find your phone.

**LED light:** Connection notification.

**Colours:** Champaign Gold and Space Black

**Contents:** Instructions + warranty card, batteries included.