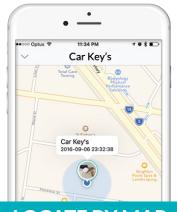

#### Find it by sound or map

View the last known location on the map, make your items ring when close but out of sight.

Put all other apps on the lookout if your item is not where you left it.

### **KEY FEATURES**

Alarm sounds on both phone and tagged item when separated.

**LOCATE BY MAP** 

The app automatically remembers the last time and place it was close to your item, so you know where you left it.

#### **Location Record:**

Nut App will show you the location where and when NutTAG was disconnected on the map.