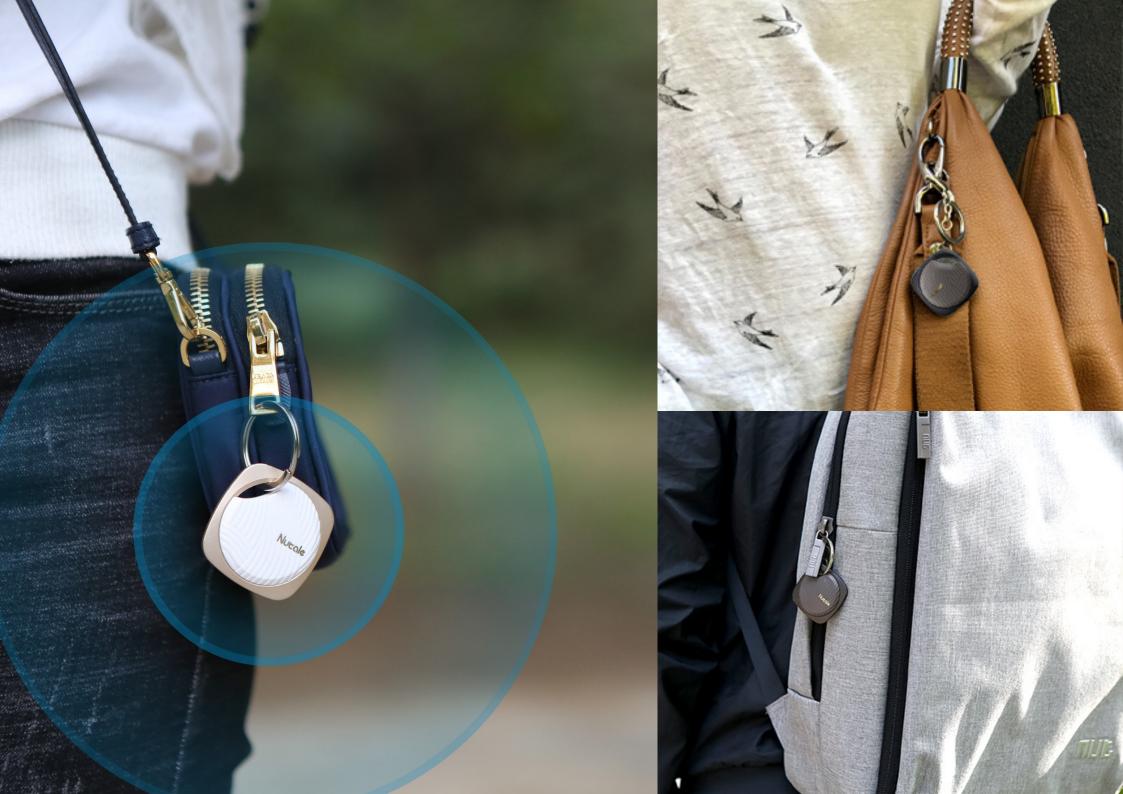

#### PERSONAL TRACKING

Attach NutTAG to every-day items and track them via the app.

FREE Separation alerts ensures you never leave your valuables or your phone behind. NutTAG is also a two-way locator which can be used to find both your phone or lost items. If your valuables are on the run, declare it as lost using the app and you will call on millions of NutTAG users to help you find it.

### FIND YOU KEYS, PHONE - ANYTHING!

Attach NutTAG to every-day items and track them via the app.