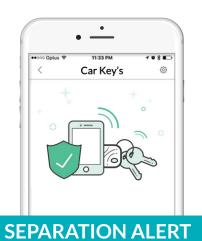

#### Never leave it behind

FREE Separation alerts notifies you before you leave anything behind!

#### **Smart Anti-Loss:**

If the NutTAG is out of the safety range, your phone app will notify you.