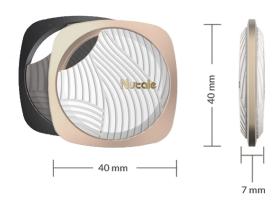

### AS BIG AS A 50C PIECE & AS THICK AS A TWO DOLLAR COIN

**Size:** 40 x 40 x 7 mm

Weight: ?g

Colour Space Black and Champaign Gold Button: Press to call & find your phone.

**LED light:** Connection notification.