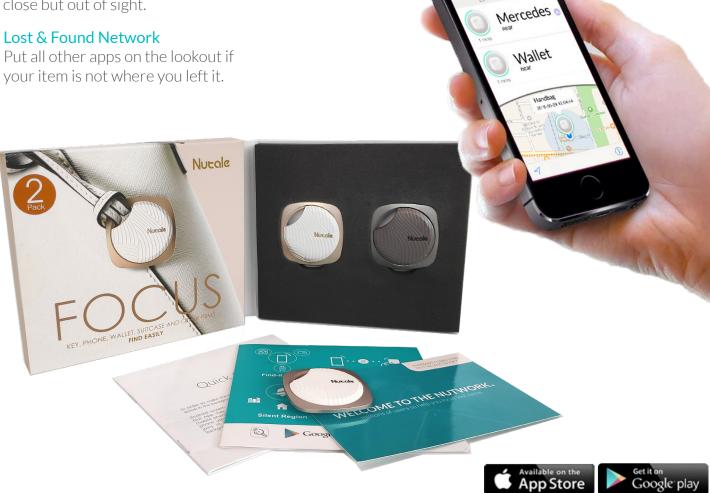

#### Find it by sound or map

View the last known location on the map, make your items ring when close but out of sight.

Put all other apps on the lookout if your item is not where you left it.

#### Lost & Found Network:

Declare your NutTAGs lost and millions of active apps will search for your lost item. When your item is found, you will be notified of the location of where it has been found. All steps are executed using 128 bit encryption and total privacy. Item location updates are only shared with the NutTAG owner.

## ALL IN ONE BOX

**Colours:** Champaign Gold and Space Black

**Contents:** Instructions + warranty card, batteries included.