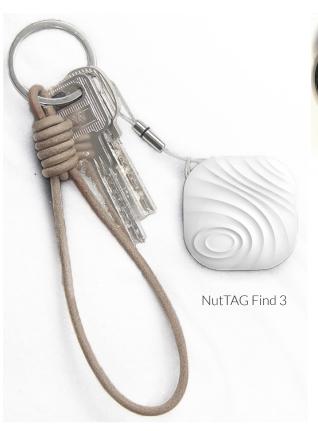

### AS BIG AS A 50C PIECE & AS THICK AS A TWO DOLLAR COIN

**Size:** 40 x 40 x 7 mm

Weight: ?g

Colour Space Black and Champaign Gold Button: Press to call & find your phone.

**LED light:** Connection notification.

Bluetooth Chip: NORDIC.

**Battery:** Included Maxcell, CR2032 **Battery life:** 1 year for regular use.

Connection Distance: Dependant on the Bluetooth

signal. Using NutTAG Focus outdoors without obstructions the distance can be up to 60 meters.