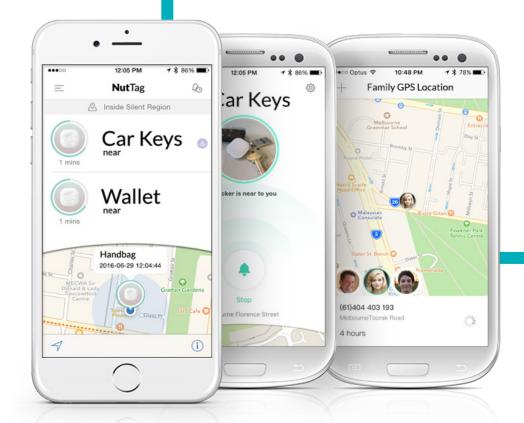

### **KEY FEATURES**

Alarm sounds on both phone and tagged item when separated.

**LOCATE BY MAP** 

The app automatically remembers the last time and place it was close to your item, so you know where you left it.

**LOCATE BY SOUND** 

Ring lost items from your phone. NutTAG will play a loud tune until you find it.

**FIND YOUR PHONE** 

Double press any one of your NutTAGs to make your lost phone ring, even on silent.

#### **Location Record:**

Nut App will show you the location where and when NutTAG was disconnected on the map.

#### Locate Friends GPS:

Add your friends and family within app and see their location in real-time.

#### GPS Historical 4 week footprint:

Trace friends historical footprint up to 4 weeks into the past and see their history of foot steps on the map.