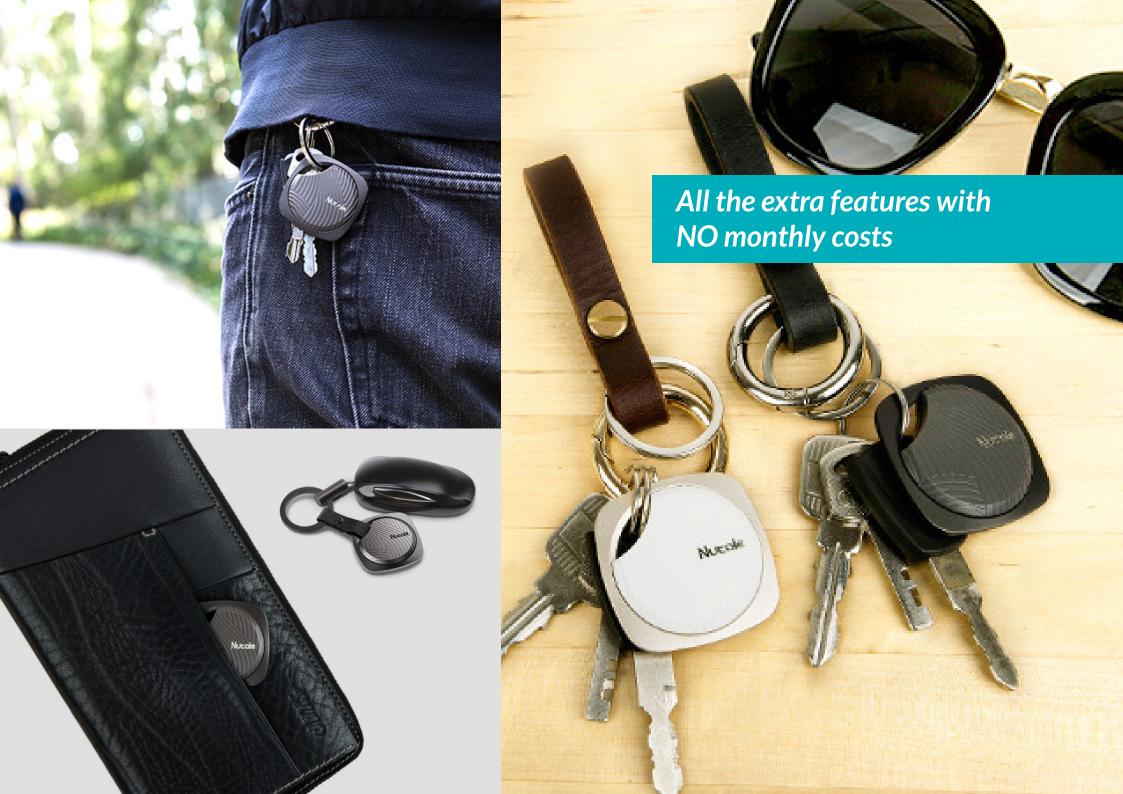

### **ALWAYS KNOW WHERE ITIS**

#### PERSONAL TRACKING

Attach NutTAG to every-day items and track them via the app.

FREE Separation alerts ensures you never leave your valuables or your phone behind. NutTAG is also a two-way locator which can be used to find both your phone or lost items. If your valuables are on the run, declare it as lost using the app and you will call on millions of NutTAG users to help you find it.

### FIND YOU KEYS, PHONE - ANYTHING!

Attach NutTAG to every-day items and track them via the app.

#### TRACK YOUR

Keys

Phone

Bags

Luggage

Toys

Bikes