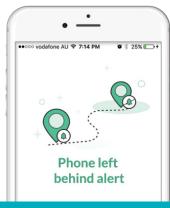

#### Two Way Alert:

When the phone is left behind and out of safety range, NutTAG and your phone will each beep to notify you.