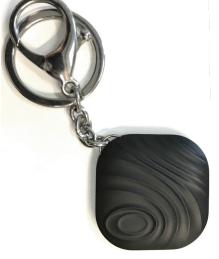

### AS BIG AS A 50C PIECE & AS THICK AS A TWO DOLLAR COIN

**Size:** 40 x 40 x 7 mm

Weight: ?g

Colour Space Black and Champaign Gold Button: Press to call & find your phone.

**LED light:** Connection notification.

Bluetooth Chip: NORDIC.

**Battery:** Included Maxcell, CR2032 **Battery life:** 1 year for regular use.

Connection Distance: Dependant on the Bluetooth

signal. Using NutTAG Focus outdoors without obstructions the distance can be up to 60 meters.