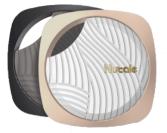

### AS BIG AS A 50C PIECE & AS THICK AS A TWO DOLLAR COIN

**Size:** 40 x 40 x 7 mm

Weight: ?g

Colour Space Black and Champaign Gold Button: Press to call & find your phone.

**LED light:** Connection notification.

**Colours:** Champaign Gold and Space Black

**Contents:** Instructions + warranty card, batteries included.