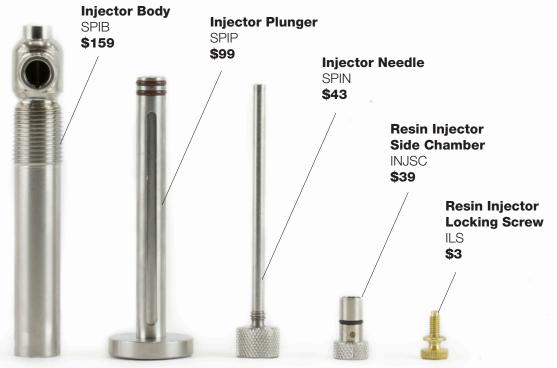

## **Stainless Steel Injector Components**

TOOLS

GT Tools<sup>®</sup> injectors are precision machined from 304 stainless steel for optimum durability and performance. Proudly made in the USA.