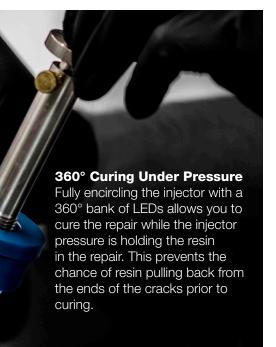

> **High Intensity UV Bulbs** These LED bulbs promote greater cross-linking and cross-hatching in the resin curing process for a stronger, more durable cure.

#### The Only Fully Self-Contained **UV-Curing System Available**

The BluWave<sup>™</sup> system utilizes an integrated lithium-ion battery for long-lasting rechargable power.

#### Patented Technology

The BluWave<sup>™</sup> can be utilized with GT Tools<sup>®</sup> Spectrum<sup>™</sup> and Maxim<sup>™</sup> Windshield Repair Systems.