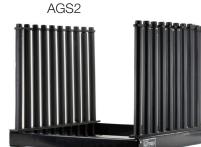

14-Slot Rack

AGS3

## **Hinging Glass Stops**

These 5, 9, and 14-slot glass racks use hinging rubber flange glass stops mounted to the top of each post to hold the glass securely during transport.

Each slot offers 22 inch steel posts covered with high density foam rubber to reduce marring or glass scratching

## **Wear-Resistant Base**

For added durability each stand is equipped with a durable rubber base that runs the length between each slot, resisting wear as windshields are slid in and out of the rack.

GT Tools™ glass racks are built to be used. The heavy-duty, powder coated, steel construction offers the durability expected from a good auto glass rack.