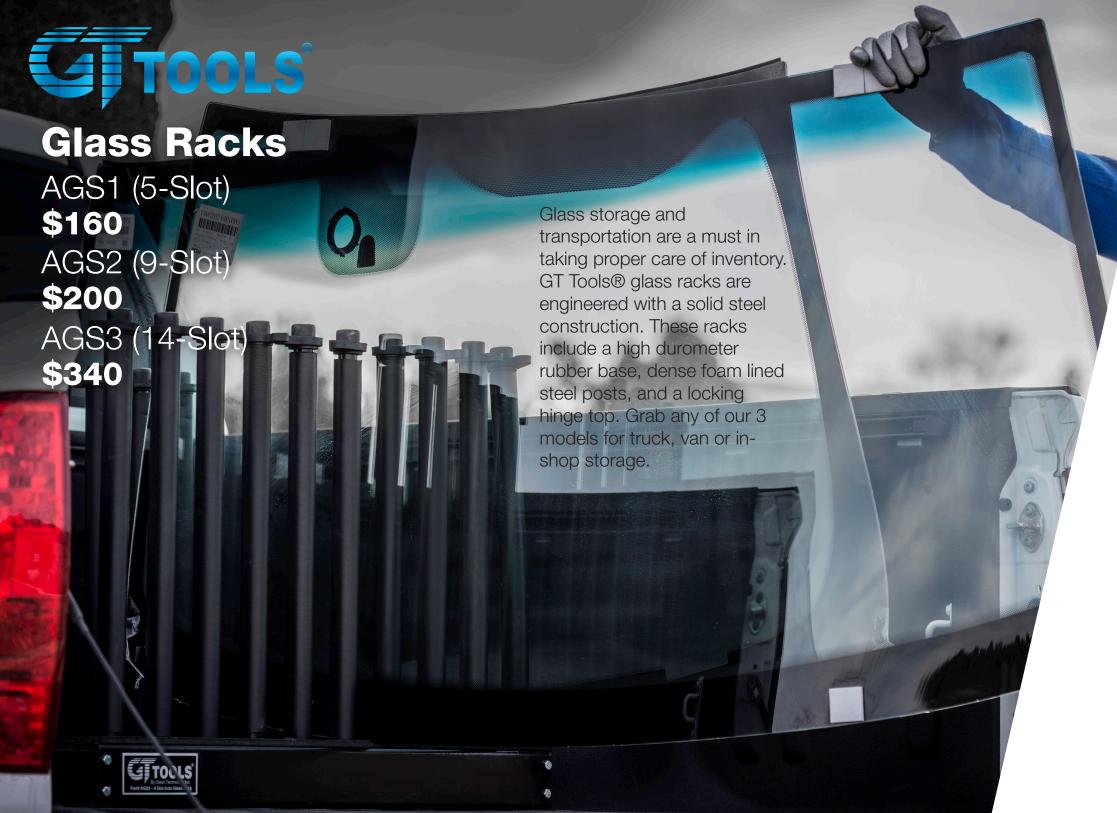

## **Hinging Glass Stops**

These 5, 9, and 14-slot glass racks use hinging rubber flange glass stops mounted to the top of each post to hold the glass securely during transport.

Each slot offers 22 inch steel posts covered with high density foam rubber to reduce marring or glass scratching

## **Wear-Resistant Base**

For added durability each stand is equipped with a durable rubber base that runs the length between each slot, resisting wear as windshields are slid in and out of the rack.

GT Tools™ glass racks are built to be used. The heavy-duty, powder coated, steel construction offers the durability expected from a good auto glass rack.