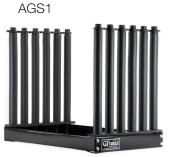

## **Hinging Glass Stops**

These 5, 9, and 14-slot glass racks use hinging rubber flange glass stops mounted to the top of each post to hold the glass securely during transport.

Each slot offers 22 inch steel posts covered with high density foam rubber to reduce marring or glass scratching

## **Wear-Resistant Base**

For added durability each stand is equipped with a durable rubber base that runs the length between each slot, resisting wear as windshields are slid in and out of the rack.

GT Tools™ glass racks are built to be used. The heavy-duty, powder coated, steel construction offers the durability expected from a good auto glass rack.