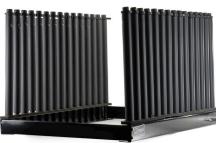

## **Hinging Glass Stops**

These 5, 9, and 14-slot glass racks use hinging rubber flange glass stops mounted to the top of each post to hold the glass securely during transport.

Each slot offers 22 inch steel posts covered with high density foam rubber to reduce marring or glass scratching

## **Wear-Resistant Base**

For added durability each stand is equipped with a durable rubber base that runs the length between each slot, resisting wear as windshields are slid in and out of the rack.

GT Tools™ glass racks are built to be used. The heavy-duty, powder coated, steel construction offers the durability expected from a good auto glass rack.

## **Truck Bed-Ready**

Pre-drilled bolt-holes in the base of the rack allow for a simple mount into any truck or van bed frame.