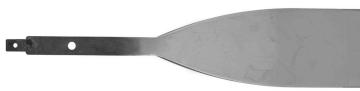

# **3" X 14" Standard Sheath Blade** AGKBS3X14

#### \$40

Great for cab forward designed vehicles with wide dashes that require an extended reach to access the urethane. Ideal for new model vehicles.

**GT Tools® Knife Blade Sharpener** AGKBS

\$16

**GT Tools® Protective Blade Sheath** AGRKS