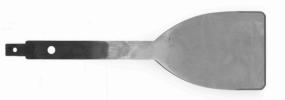

### **3" X 10" Standard Sheath Blade** AGKBS3X10

### **\$**36

Great for vertical windshields with short length dashes that require less reach to access the urethane. Offers ideal rigidity and control.