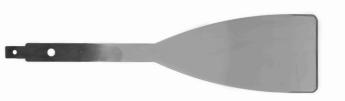

# **3" X 12" Standard Sheath Blade** AGKBS3X12

#### **\$**36

Great for sloped windshields with medium length dashes that require more reach to access the urethane. Our most versatile blade.