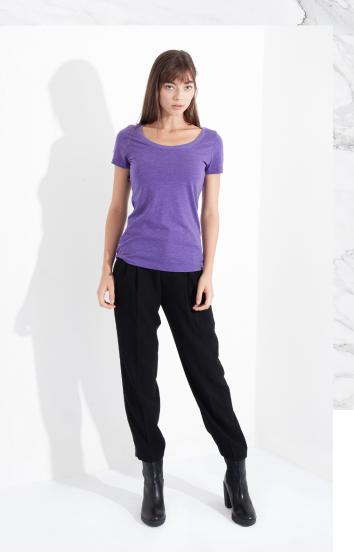

## 3020 Women's Tri-Blend Deep V

XS - 2XL

**Crimson Purple** 

**Ruby Red** 

• Shoulder-to-shoulder neck tape • Side-seamed

3030 Women's Tri-Blend Scoop XS - 2XL