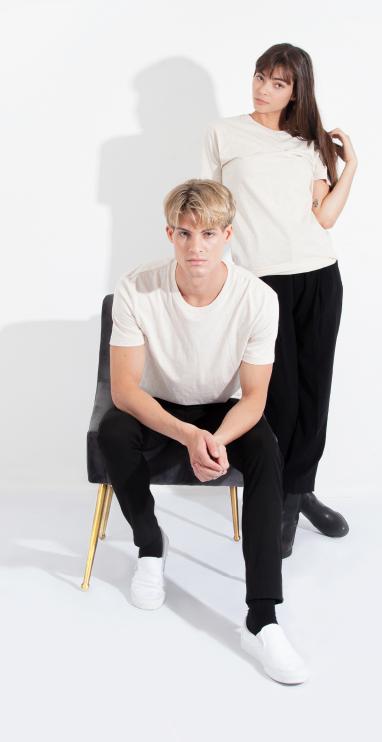

## Unisex Eco-Friendly Crew

XS - 2XL

52% COMBED RING-SPUN COTTON 43% POLYESTER 5% RAYON

7.8 OZ/YD<sup>2</sup> | 265 GSM 30 SINGLES

Designed with care and made from 100% combed ring-spun votton, our eco-friendly tee is yarn dyed using a low-impact pigmentation process which omits chemicals that are harmful to the environment. The fabric is then taken through a special laundering cycle to create a soft, supple hand that is lightweight with a heathered finish uncommon in cotton fabrics. Our eco-friendly tee offers the printing benefits of cotton with the look and feel of the tri-blend

- Tearaway label
- South Korean fabric
- Pre-laundered fabric
- Superb fit

- Side-seamed
- Unisex sizing

Lunar Grey Mis

Misty Grey Nimbus Grey