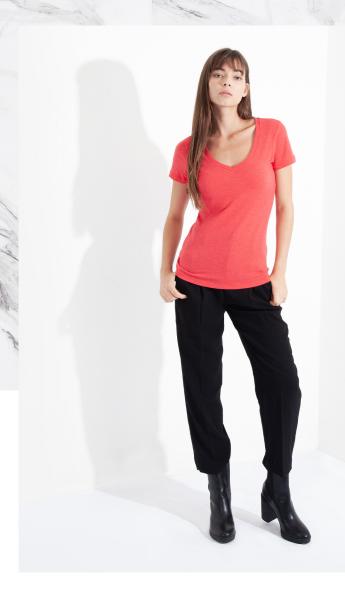

#### SIMPLEX APPAREL

# CVC

**60% COMBED RING-SPUN** COTTON | 40% POLYESTER

> 4.6 OZ/YD<sup>2</sup> | 155 GSM 30 SINGLES

Unlike other cotton fabrics in the market, our premium-grade, combed ring-spun cotton provides the softest feel with superior durability. Featuring a flat-knit surface for the best printing resolution which makes it the best for printers and promotional t-shirt purveyors.

- Tearaway label
- South Korean fabric
- Pre-laundered fabric
- Superb fit

- Side-seamed
- Adult sizing

### 2010 Women's CVC **Crew**

XS - 2XL

## 2020 Women's CVC **Deep V**

XS - 2XL

### 2030 Women's CVC Scoop

XS - 2XL



Black

Royal





Red

Charcoal Black



**Dark Heather Grey** 



**Hot Pink** 



**Obsidian Navy** 



White