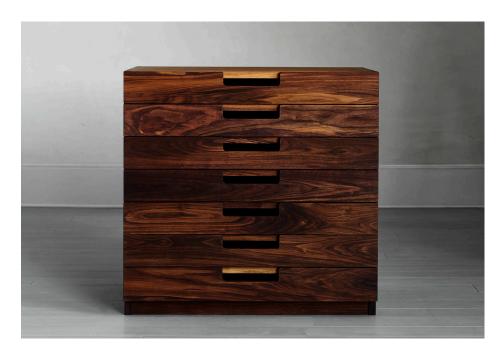

## DRAWER LEDGER

THE DRAWER LEDGER OFFERS SLEEK STORAGE WITH FLUSH DRAWERS AND CUT-OUT HAND PULLS. NARROWER THAN OUR FLAT FILE LEDGER, LENDING ITSELF TO SMALLER SPACES, YET STILL CARRYING THE TRADITION OF HOLDING PRECIOUS OBJECTS. DOVE-TAILED DRAWERS ROLL OUT SMOOTH AND CONTROLLED WITH EUROPEAN SOFT CLOSE GLIDES. CHAMPIONING THE BEAUTY AND CHARACTER OF THE WOOD IN EVERY WAY WITH SHIPLAP PANELING AND GORGEOUS GRAIN ON DRAWER FACES.

PICTURED FROM 36" WALNUT WITH DANISH OIL \$9,000

### WOOD FINISHES

SIGNATURE

WALNUT DANISH OIL BRILLIANT POLISH