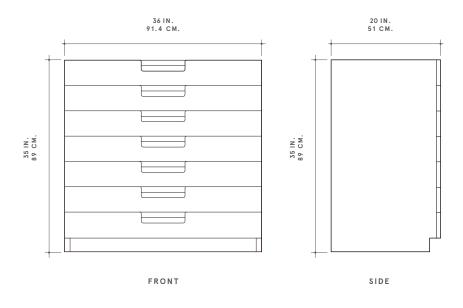

### DIMENSIONS

DRAWER LEDGER 36 36"W × 20"L × 35"H

DRAWER LEDGER 48 48"W × 20"L × 35"H