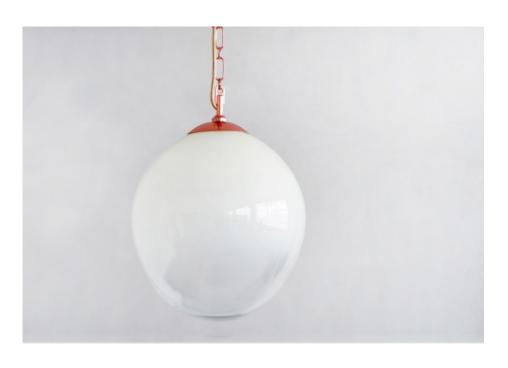

### **GUILD GLOBE CHAIN FITTER**

A PERFECT ARCHETYPAL TRANSLUCENT GLOBE LIGHT, HAND BLOWN, IS AN ALCHEMY OF MATERIALS. FROM THE HANDBLOWN GRADIENT GLASS TO THE CHAIN ITSELF. OUR LIGHTING IS PRACTICAL AND HAS THE APPEARANCE AND CRAFTSMANSHIP OF FINE JEWELRY. COMPLETELY HANDMADE, WE DESIGNED EVERY DETAIL. THE VARIETIES OF GLOBE INCLUDE CHARACTERISTICS LIKE: KNURLED NUT, CUSTOM LOOPS AND BEADED EDGE CANOPIES. HANDCRAFTED IN FRANCE, IN A SELECTION OF SIGNATURE AND DISTINCTIVE ALLOYS WITH OUR ROMAN AND WILLIAMS GUILD

PICTURED
ROSE GOLD, GRADIENT GLASS, EGG SHADE

**FROM** \$3,450