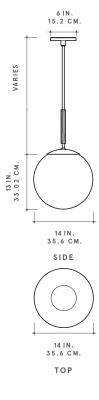

#### DIMENSIONS

#### GRAND

13"H × 14"DIA MIN 16.5"OAH MAX 88.5"OAH

LONGER DROPS AVAILABLE AT SPECIAL REQUEST