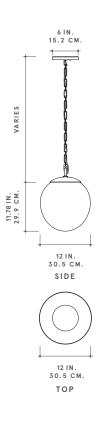

#### ROMAN AND WILLIAMS GUILD ORIGINAL DESIGNS

### **GUILD GLOBE CHAIN FITTER**

A PERFECT ARCHETYPAL TRANSLUCENT GLOBE LIGHT, HAND BLOWN, IS AN ALCHEMY OF MATERIALS. FROM THE HANDBLOWN GRADIENT GLASS TO THE CHAIN ITSELF. OUR LIGHTING IS PRACTICAL AND HAS THE APPEARANCE AND CRAFTSMANSHIP OF FINE JEWELRY. COMPLETELY HANDMADE, WE DESIGNED EVERY DETAIL. THE VARIETIES OF GLOBE INCLUDE CHARACTERISTICS LIKE: KNURLED NUT, CUSTOM LOOPS AND BEADED EDGE CANOPIES. HANDCRAFTED IN FRANCE, IN A SELECTION OF SIGNATURE AND DISTINCTIVE ALLOYS WITH OUR ROMAN AND WILLIAMS GUILD

PICTURED
ROSE GOLD, GRADIENT GLASS, EGG SHADE

**FROM** \$3,450

### SIGNATURE

BURNISHED BRASS DARK BRASS BLACKENED BRASS

#### DISTINCTIVE

BURNISHED NICKEL FRENCH SILVER PEWTER ROSE GOLD

### LAMPING

SOCKET E26
SUGGESTED BUL