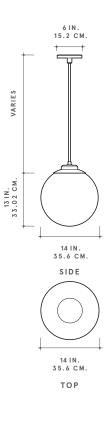

#### GRAND

14"H × 14"DIA MIN 17.75"OAH MAX 89.75"OAH

LONGER DROPS AVAILABLE AT SPECIAL REQUEST

#### GRAND

13"H × 14"DIA MIN 17.75"OAH MAX 89.7 5"OAH

LONGER DROPS AVAILABLE AT SPECIAL REQUEST