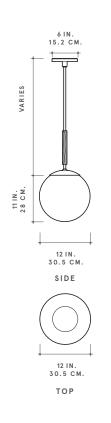

DISTINCTIVE ALLOYS WITH OUR ROMAN AND WILLIAMS GUILD LIVING FINISHES AND

| PICTURED                                       | FROM    |
|------------------------------------------------|---------|
| BURNISHED NICKEL, GRADIENT GLASS, BUBBLE SHADE | \$3,500 |

### SIGNATURE

BURNISHED BRASS DARK BRASS BLACKENED BRASS

#### DISTINCTIVE

BURNISHED NICKEL FRENCH SILVER PEWTER ROSE GOLD

### LAMPING

SOCKET E26
SUGGESTED BULB A19
BULB QTY 1

BULB WATTAGE 60

VOLTAGE 120
UL CERTIFIED

BULBS NOT PROVIDED

## NUDE

GRADIENT CLEAR

## SHADE STYLES

BUBBLE EGG OPEN BUBBLE

#### DIMENSIONS

#### BABY

9"H × 10"DIA MIN 13.75"OAH MAX 85.75"OAH

### STANDARD

11"H × 12"DIA MIN 15.75"OAH MAX 87.75"OAH

#### GRAND

13"H × 14"DIA MIN 17.75"OAH MAX 89.7 5"OAH

LONGER DROPS AVAILABLE AT SPECIAL REQUEST











### ROMAN AND WILLIAMS GUILD ORIGINAL DESIGNS

### **GUILD GLOBE SOCK FITTER**

A PERFECT ARCHETYPAL TRANSLUCENT GLOBE LIGHT, HAND BLOWN, IS AN ALCHEMY OF MATERIALS. FROM THE HANDBLOWN GRADIENT GLASS TO THE WOOD SOCK WITH EASED EDGES.

OUR LIGHTING IS PRACTICAL AND HAS THE APPEARANCE AND CRAFTSMANSHIP OF FINE JEWELRY.

COMPLETELY HANDMADE, WE DESIGNED EVERY DETAIL, INCLUDING THE PIPE STEM WHICH ATTACHES TO THE SPUN FITTER WITH A FISHMOUTH COUPLING. HANDCRAFTED IN FRANCE, IN A SELECTION OF SIGNATURE AND DISTINCTIVE HARDWOODS AND ALLOYS WITH OUR ROMAN AND

PICTURED
BURNISHED NICKEL, GRADIENT GLASS,
BUBBLE GLASS IN WALNUT WITH DANISH OIL

**FROM** \$3,550

### SIGNATURE

BURNISHED BRASS DARK BRASS BLACKENED BRASS

#### DISTINCTIVE

BURNISHED NICKEL FRENCH SILVER PEWTER ROSE GOLD

### LAMP