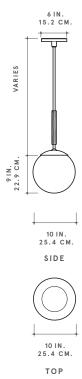

D DISTINCTIVE ALLOYS WITH OUR ROMAN AND WILLIAMS GUILD LIVING FINISHES AND

| PICTURED                                       | FROM    |
|------------------------------------------------|---------|
| BURNISHED NICKEL, GRADIENT GLASS, BUBBLE SHADE | \$3,500 |

### SIGNATURE

BURNISHED BRASS DARK BRASS BLACKENED BRASS

#### DISTINCTIVE

BURNISHED NICKEL FRENCH SILVER PEWTER ROSE GOLD

### LAMPING

SOCKET E26
SUGGESTED BULB A19
BULB QTY 1

BULB WATTAGE 60

VOLTAGE 120
UL CERTIFIED

BULBS NOT PROVIDED

## NUDE

GRADIENT CLEAR

## SHADE STYLES

BUBBLE EGG OPEN BUBBLE

#### DIMENSIONS

#### BABY

9"H × 10"DIA MIN 13.75"OAH MAX 85.75"OAH

### STANDARD

11"H × 12"DIA MIN 15.75"OAH MAX 87.75"OAH

#### GRAND

13"H × 14"DIA MIN 17.75"OAH MAX 89.7 5"OAH

LONGER DROPS AVAILABLE AT SPECIAL REQUEST











### ROMAN AND WILLIAMS GUILD ORIGINAL DESIGNS

### **GUILD GLOBE SOCK FITTER**

A PERFECT ARCHETYPAL TRANSLUCENT GLOBE LIGHT, HAND BLOWN, IS AN ALCHEMY OF MATERIALS. FROM THE HANDBLOWN GRADIENT GLASS TO THE WOOD SOCK WITH EASED EDGES.

OUR LIGHTING IS PRACTICAL AND HAS THE APPEARANCE AND CRAFTSMANSHIP OF FINE JEWELRY.

COMPLETELY HANDMADE, WE DESIGNED EVERY DETAIL, INCLUDING THE PIPE STEM WHICH ATTACHES TO THE SPUN FITTER WITH A FISHMOUTH COUPLING. HANDCRAFTED IN FRANCE, IN A SELECTION OF SIGNATURE AND DISTINCTIVE HARDWOODS AND ALLOYS WITH OUR ROMAN AND

PICTURED
BURNISHED NICKEL, GRADIENT GLASS,
BUBBLE GLASS IN WALNUT WITH DANISH OIL

**FROM** \$3,550

### SIGNATURE

BURNISHED BRASS DARK BRASS BLACKENED BRASS

#### DISTINCTIVE

BURNISHED NICKEL FRENCH SILVER PEWTER ROSE GOLD

### LA