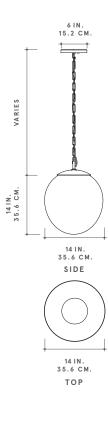

#### DIMENSIONS

#### BABY

9.65"H × 10"DIA MIN 13.4"OAH MAX 85.4"OAH

#### STANDARD

11.78"H × 12"DIA MIN 15.5"OAH MAX 87.5"OAH

#### GRAND

14"H × 14"DIA MIN 17.75"OAH MAX 89.75"OAH

LONGER DROPS AVAILABLE AT SPECIAL REQUEST