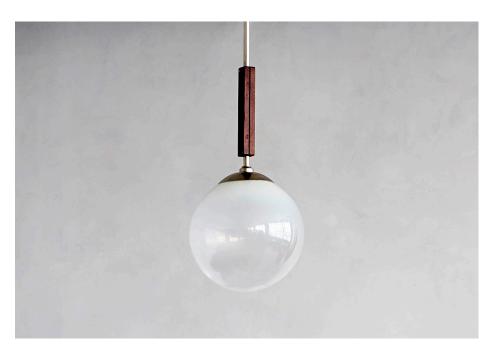

### **GUILD GLOBE SOCK FITTER**

A PERFECT ARCHETYPAL TRANSLUCENT GLOBE LIGHT, HAND BLOWN, IS AN ALCHEMY OF MATERIALS. FROM THE HANDBLOWN GRADIENT GLASS TO THE WOOD SOCK WITH EASED EDGES.

OUR LIGHTING IS PRACTICAL AND HAS THE APPEARANCE AND CRAFTSMANSHIP OF FINE JEWELRY.

COMPLETELY HANDMADE, WE DESIGNED EVERY DETAIL, INCLUDING THE PIPE STEM WHICH ATTACHES TO THE SPUN FITTER WITH A FISHMOUTH COUPLING. HANDCRAFTED IN FRANCE, IN A SELECTION OF SIGNATURE AND DISTINCTIVE HARDWOODS AND ALLOYS WITH OUR ROMAN AND

PICTURED
BURNISHED NICKEL, GRADIENT GLASS,
BUBBLE GLASS IN WALNUT WITH DANISH OIL

**FROM** \$3,550