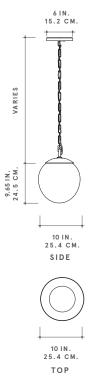

#### ROMAN AND WILLIAMS GUILD ORIGINAL DESIGNS

### **GUILD GLOBE CHAIN FITTER**

A PERFECT ARCHETYPAL TRANSLUCENT GLOBE LIGHT, HAND BLOWN, IS AN ALCHEMY OF MATERIALS. FROM THE HANDBLOWN GRADIENT GLASS TO THE CHAIN ITSELF. OUR LIGHTING IS PRACTICAL AND HAS THE APPEARANCE AND CRAFTSMANSHIP OF FINE JEWELRY. COMPLETELY HANDMADE, WE DESIGNED EVERY DETAIL. THE VARIETIES OF GLOBE INCLUDE CHARACTERISTICS LIKE: KNURLED NUT, CUSTOM LOOPS AND BEADED EDGE CANOPIES. HANDCRAFTED IN FRANCE, IN A SELECTION OF SIGNATURE AND DISTINCTIVE ALLOYS WITH OUR ROMAN AND WILLIAMS GUILD

PICTURED
ROSE GOLD, GRADIENT GLASS, EGG SHADE

**FROM** \$3,450

### SIGNATURE

BURNISHED BRASS DARK BRASS BLACKENED BRASS

#### DISTINCTIVE

BURNISHED NICKEL FRENCH SILVER PEWTER ROSE GOLD

### LAMPING

SOCKET E26
SUGGESTED B