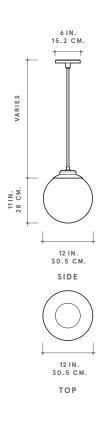

#### STANDARD

11.78"H × 12"DIA MIN 15.5"OAH MAX 87.5"OAH

#### GRAND

14"H × 14"DIA MIN 17.75"OAH MAX 89.75"OAH

LONGER DROPS AVAILABLE AT SPECIAL REQUEST