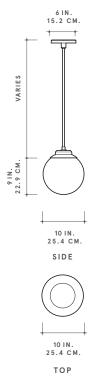

#### DIMENSIONS

#### BABY

9"H × 10"DIA MIN 13.75"OAH MAX 85.75"OAH

### STANDARD

11"H × 12"DIA MIN 15.75"OAH MAX 87.75"OAH

#### GRAND

13"H × 14"DIA MIN 17.75"OAH MAX 89.7 5"OAH

LONGER DROPS AVAILABLE AT SPECIAL REQUEST