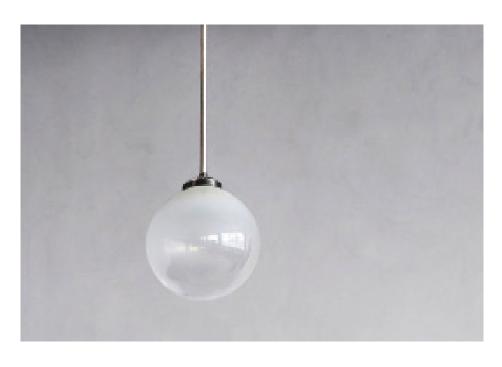

### **GUILD GLOBE CHAIN FITTER**

A PERFECT ARCHETYPAL TRANSLUCENT GLOBE LIGHT, HAND BLOWN, IS AN ALCHEMY OF MATERIALS. FROM THE HANDBLOWN GRADIENT GLASS TO THE CHAIN ITSELF. OUR LIGHTING IS PRACTICAL AND HAS THE APPEARANCE AND CRAFTSMANSHIP OF FINE JEWELRY. COMPLETELY HANDMADE, WE DESIGNED EVERY DETAIL. THE VARIETIES OF GLOBE INCLUDE CHARACTERISTICS LIKE: KNURLED NUT, CUSTOM LOOPS AND BEADED EDGE CANOPIES. HANDCRAFTED IN FRANCE, IN A SELECTION OF SIGNATURE AND DISTINCTIVE ALLOYS WITH OUR ROMAN AND WILLIAMS GUILD

PICTURED
ROSE GOLD, GRADIENT GLASS, EGG SHADE

**FROM** \$3,450