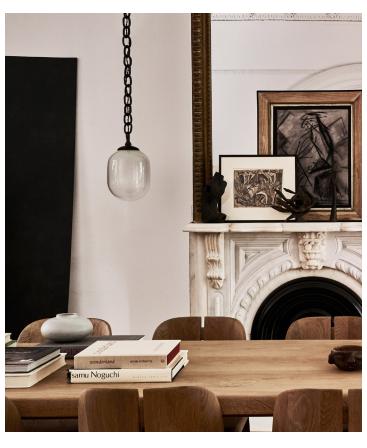

## ROM SEED PENDANT WMS (19)

ABOVE SOLID BRONZE, Hand-Patinated In Black

DIMENSIONS 10"DIA × 12 ½"H

PRICE 14,000 The Seed Pendant is made from cast bronze using the "lost wax" process, long employed by metal sculptors including Alberto Giacometti and Auguste Rodin. The Seed Pendant lighting fixture consists of a cast bronze chain and a handblown glass shade. Each link is individually cast and assembled for a custom drop; the canopy and fitter are also cast bronze, their irregular and uneven surfaces revealing the sculpting and casting process behind their creation. The shade is a single piece of handblown glass, with a nude glass gradient extending from the fitter. Oblong in shape, the Seed shade resembles an elongated pod, an unexpected form culminating in a sprouting bronze cap.

ARCHITECTURAL BROWN BRONZE FINISH, GRADIENT GLASS