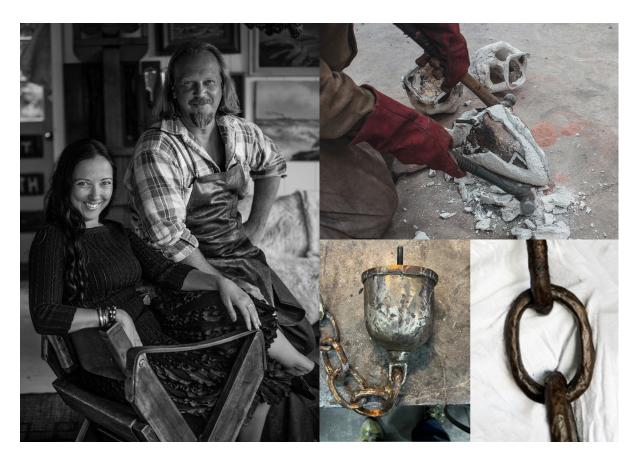

## ROM SEED PENDANT WMS (19)

ABOVE SOLID BRONZE, Hand-Patinated In Black

DIMENSIONS 10"DIA × 12 ½"H

PRICE 14,000 The Seed Pendant is made from cast bronze using the "lost wax" process, long employed by metal sculptors including Alberto Giacometti and Auguste Rodin. The Seed Pendant lighting fixture consists of a cast bronze chain and a handblown glass shade. Each link is individually cast and assembled for a custom drop; the canopy and fitter are also cast bronze, their irregular and uneven surfaces revealing the sculpting and casting process behind their creation. The shade is a single piece of handblown glass, with a nude glass gradient extending from the fitter. Oblong in shape, the Seed shade resembles an elongated pod, an unexpected form culminating in a sprouting bronze cap.

# STEPHEN ALESCH & ROBIN STANDEFER

Robin Standefer and Stephen Alesch are the founders and principals of Roman and Williams and RW Guild. They present a radical vision for the home and a way of living that is not just beautiful and luxurious; it is deeply connected to nature, culture, and community. Following in a tradition of makers who create forms, shapes, and ideas, every piece has a story informed by their years of work and study in the fields of architecture, film, fine art, and interior design. Each of Robin and Stephen's Original Designs is the product of deep research, exhaustive sourcing, and many stages of hand-drafting, constructing, and prototyping—quality is stubbornly uncompromising. Throughout all stages of production, each piece champions natural materials, and the master craftsmen and artisans who have dedicated their lives to proven, ancient techniques and methods. RW Guild Original Designs are about endurance and can be maintained and repaired, every piece a modern heirloom made to last for generations