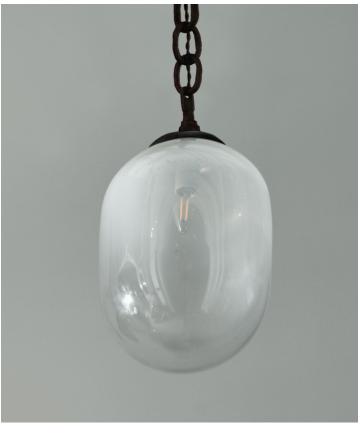

## ROM SEED PENDANT WMS (19)

ABOVE SOLID BRONZE, Hand-Patinated In Black

DIMENSIONS 10"DIA × 12 ½"H

PRICE 14,000 The Seed Pendant is made from cast bronze using the "lost wax" process, long employed by metal sculptors including Alberto Giacometti and Auguste Rodin. The Seed Pendant lighting fixture consists of a cast bronze chain and a handblown glass shade. Each link is individually cast and assembled for a custom drop; the canopy and fitter are also cast bronze, their irregular and uneven surfaces revealing the sculpting and casting process behind their creation. The shade is a single piece of handblown glass, with a nude glass gradient extending from the fitter. Oblong in shape, the Seed shade resembles an elongated pod, an unexpected form culminating in a sprouting bronze cap.

ARCHITECTURAL BROWN BRONZE FINISH, GRADIENT GLASS