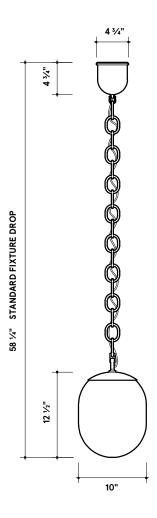

### **DIMENSIONS**

10"DIA × 12 ½"H MIN 28 ½" OAH LONGER DROPS AVAILABLE AT SPECIAL REQUEST

ROMAN AND WILLIAMS

ABOUT THE CREATORS