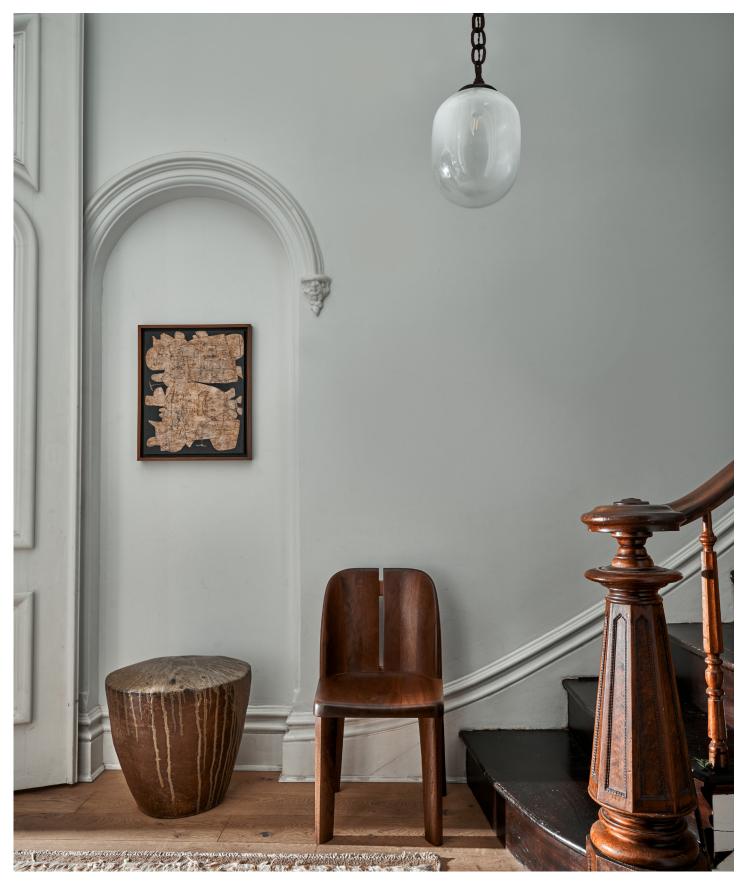

## ROM SEED PENDANT WMS (19)

ABOVE SOLID BRONZE, Hand-Patinated In Black

DIMENSIONS 10"DIA × 12 ½"H

PRICE 14,000 The Seed Pendant is made from cast bronze using the "lost wax" process, long employed by metal sculptors including Alberto Giacometti and Auguste Rodin. The Seed Pendant lighting fixture consists of a cast bronze chain and a handblown glass shade. Each link is individually cast and assembled for a custom drop; the canopy and fitter are also cast bronze, their irregular and uneven surfaces revealing the sculpting and casting process behind their creation. The shade is a single piece of handblown glass, with a nude glass gradient extending from the fitter. Oblong in shape, the Seed shade resembles an elongated pod, an unexpected form culminating in a sprouting bronze cap.