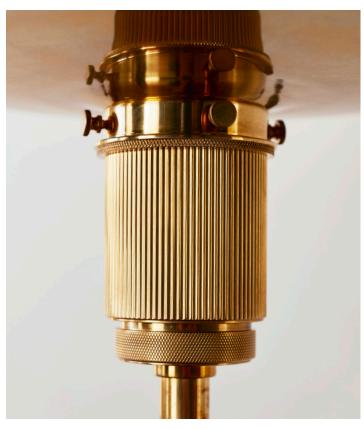

# ROM OSCAR TORCHIERE TABLE LAMP WMS (2)

ABOVE Burnished Brass

METAL DIMENSIONS 16"DIA X 39"H

PRICE FROM \$5,000 The popular *RW Guild Original Designs Oscar* lighting collection grows with the *Oscar Torchiere Table Lamp*. It is handcrafted in solid brass in a 150-year-old French workshop employing historical techniques mastered over generations. The *Torchiere* features a weight-cast brass base for stability. The statuesque stand narrows with a graceful step detail. A classical channel fluted neck and textural knurled collar hold the hand spun brass canopy. Within the canopy, a metal shade diffuser casts a flattering upward light.

BURNISHED BRASS WITH METAL SHADE

BURNISHED BRASS

(LEFT) BURNISHED BRASS WITH METAL SHADE, (RIGHT) OSCAR TORCHIERE FLOOR LAMP IN BLACKENED BRASS WITH METAL SHADE

16" [41 CM]