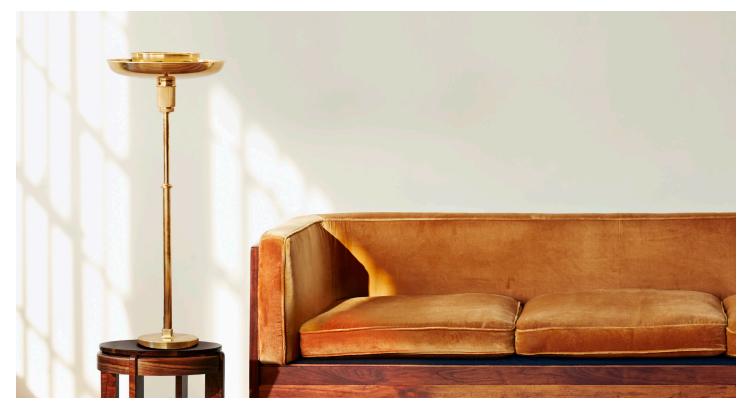

# ROM OSCAR TORCHIERE TABLE LAMP WMS (2)

ABOVE Burnished Brass

METAL DIMENSIONS 16"DIA X 39"H

PRICE FROM \$5,000 The popular *RW Guild Original Designs Oscar* lighting collection grows with the *Oscar Torchiere Table Lamp*. It is handcrafted in solid brass in a 150-year-old French workshop employing historical techniques mastered over generations. The *Torchiere* features a weight-cast brass base for stability. The statuesque stand narrows with a graceful step detail. A classical channel fluted neck and textural knurled collar hold the hand spun brass canopy. Within the canopy, a metal shade diffuser casts a flattering upward light.

BURNISHED BRASS WITH METAL SHADE

BURNISHED BRASS

(LEFT) BURNISHED BRASS WITH METAL SHADE, (RIGHT) OSCAR TORCHIERE FLOOR LAMP IN BLACKENED BRASS WITH METAL SHADE

16" [41 CM]