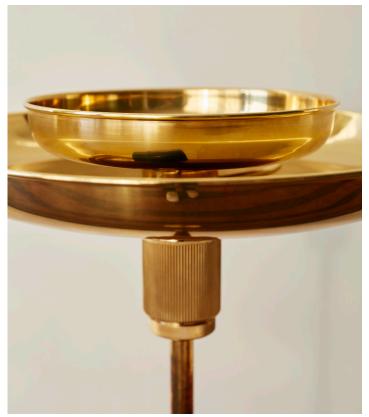

# ROM OSCAR TORCHIERE TABLE LAMP WMS (2)

ABOVE Burnished Brass

METAL DIMENSIONS 16"DIA X 39"H

PRICE FROM \$5,000 The popular *RW Guild Original Designs Oscar* lighting collection grows with the *Oscar Torchiere Table Lamp*. It is handcrafted in solid brass in a 150-year-old French workshop employing historical techniques mastered over generations. The *Torchiere* features a weight-cast brass base for stability. The statuesque stand narrows with a graceful step detail. A classical channel fluted neck and textural knurled collar hold the hand spun brass canopy. Within the canopy, a metal shade diffuser casts a flattering upward light.

BURNISHED BRASS WITH METAL SHADE

BURNISHED BRASS

(LEFT) BURNISHED BRASS WITH METAL SHADE, (RIGHT) OSCAR TORCHIERE FLOOR LAMP IN BLACKENED BRASS WITH METAL SHADE

16" [41 CM]