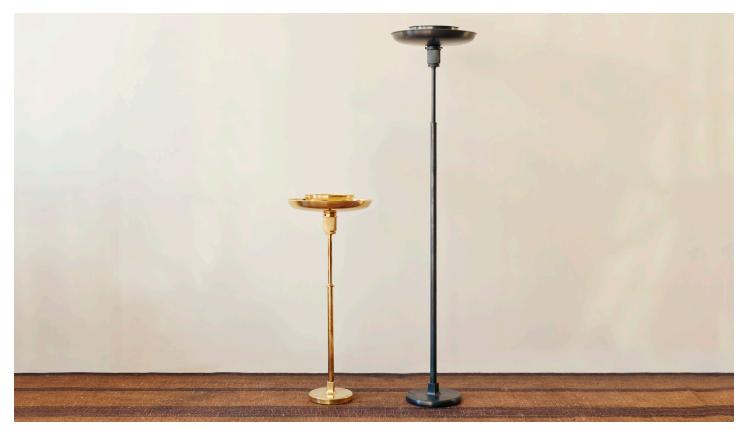

# ROM OSCAR TORCHIERE TABLE LAMP WMS (2)

ABOVE Burnished Brass

METAL DIMENSIONS 16"DIA X 39"H

PRICE FROM \$5,000 The popular *RW Guild Original Designs Oscar* lighting collection grows with the *Oscar Torchiere Table Lamp*. It is handcrafted in solid brass in a 150-year-old French workshop employing historical techniques mastered over generations. The *Torchiere* features a weight-cast brass base for stability. The statuesque stand narrows with a graceful step detail. A classical channel fluted neck and textural knurled collar hold the hand spun brass canopy. Within the canopy, a metal shade diffuser casts a flattering upward light.

BURNISHED BRASS WITH METAL SHADE

BURNISHED BRASS

(LEFT) BURNISHED BRASS WITH METAL SHADE, (RIGHT) OSCAR TORCHIERE FLOOR LAMP IN BLACKENED BRASS WITH METAL SHADE

16" [41 CM]