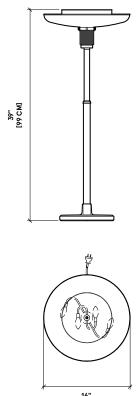

TABLE LAMP WMS (2)



ABOVE Burnished Brass

METAL DIMENSIONS 16"DIA X 39"H

PRICE FROM \$5,000 The popular *RW Guild Original Designs Oscar* lighting collection grows with the *Oscar Torchiere Table Lamp*. It is handcrafted in solid brass in a 150-year-old French workshop employing historical techniques mastered over generations. The *Torchiere* features a weight-cast brass base for stability. The statuesque stand narrows with a graceful step detail. A classical channel fluted neck and textural knurled collar hold the hand spun brass canopy. Within the canopy, a metal shade diffuser casts a flattering upward light.







BURNISHED BRASS WITH METAL SHADE

BURNISHED BRASS



(LEFT) BURNISHED BRASS WITH METAL SHADE, (RIGHT) OSCAR TORCHIERE FLOOR LAMP IN BLACKENED BRASS WITH METAL SHADE





16" [41 CM]

#### METAL FINISHES

SIGNATURE BURNISHED BRASS BLACKENED BRASS

#### DISTINCTIVE

BURNISHED NICKEL FRENCH SILVER ROSE GOLD PEWTER

#### LAMPING

SOCKET E26 SUGGESTED BULB A15 BULB GTY 4 BULB WATTAGE 60 VOLTAGE 120 UL CERTIFIED BULBS NOT PROVIDED

#### DIMENSIONS

16" DIA X 39" H





## ABOUT THE CREATORS STEPHEN ALESCH & ROBIN STANDEFER



*Robin Standefer* and *Stephen Alesch* are the founders and principals of *Roman and Williams* and *RW Guild.* They present a radical vision for the home and a way of living that is not just beautiful and luxurious; it is deeply connected to nature, culture, and community. Following in a tradition of makers who create forms, shapes, and ideas, every piece has a story informed by their years of work and study in the fields of architecture,