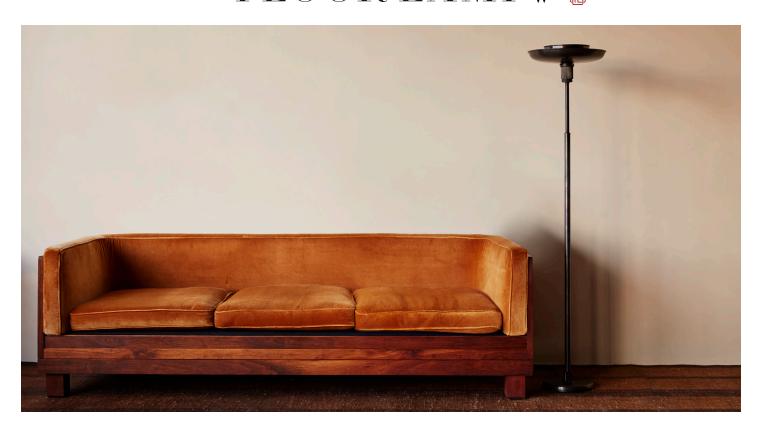

## $\begin{matrix} ^{\mathsf{Rom}}OSCAR\ TORCHIERE \\ FLOOR\ LAMP_{\mathsf{WMs}} & \\ \end{matrix}$

ABOVE
BLACKENED BRASS

METAL DIMENSIONS 16"DIA X 71"H

PRICE FROM \$5,400

The popular *RW Guild Original Designs Oscar* lighting collection grows with the *Oscar Torchiere Floor Lamp*. It is handcrafted in solid brass in a 150-year-old French workshop employing historical techniques mastered over generations. The *Torchiere* features a weight-cast brass base for stability. The statuesque stand narrows with a graceful step detail. A classical channel fluted neck and textural knurled collar hold the hand spun brass canopy. Within the canopy, a metal shade diffuser casts a flattering upward light.

**DIMENSIONS** 

16"DIA X 71"H

ROMAN AND WILLIAMS

ABOUT THE CREATORS