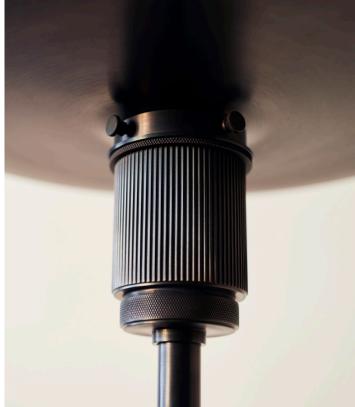

## $\begin{matrix} ^{\mathsf{Rom}}OSCAR\ TORCHIERE \\ FLOOR\ LAMP_{\mathsf{WMs}} & \\ \end{matrix}$

ABOVE
BLACKENED BRASS

METAL DIMENSIONS 16"DIA X 71"H

PRICE FROM \$5,400

The popular *RW Guild Original Designs Oscar* lighting collection grows with the *Oscar Torchiere Floor Lamp*. It is handcrafted in solid brass in a 150-year-old French workshop employing historical techniques mastered over generations. The *Torchiere* features a weight-cast brass base for stability. The statuesque stand narrows with a graceful step detail. A classical channel fluted neck and textural knurled collar hold the hand spun brass canopy. Within the canopy, a metal shade diffuser casts a flattering upward light.