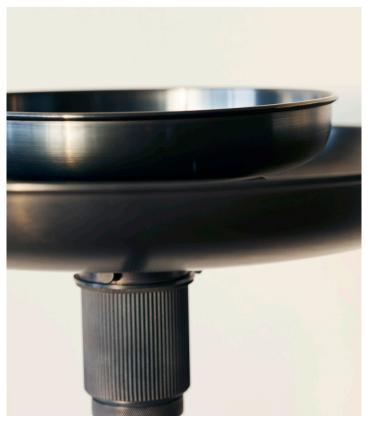

## $\begin{matrix} ^{\mathsf{Rom}}OSCAR\ TORCHIERE \\ FLOOR\ LAMP_{\mathsf{WMs}} & \\ \end{matrix}$

ABOVE
BLACKENED BRASS

METAL DIMENSIONS 16"DIA X 71"H

PRICE FROM \$5,400

The popular *RW Guild Original Designs Oscar* lighting collection grows with the *Oscar Torchiere Floor Lamp*. It is handcrafted in solid brass in a 150-year-old French workshop employing historical techniques mastered over generations. The *Torchiere* features a weight-cast brass base for stability. The statuesque stand narrows with a graceful step detail. A classical channel fluted neck and textural knurled collar hold the hand spun brass canopy. Within the canopy, a metal shade diffuser casts a flattering upward light.