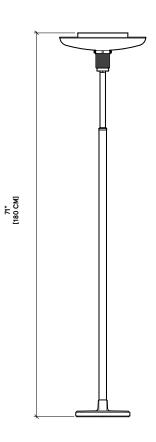

## $\begin{matrix} ^{\mathsf{Rom}}OSCAR\ TORCHIERE \\ FLOOR\ LAMP_{\mathsf{WMs}} & \\ \end{matrix}$

ABOVE
BLACKENED BRASS

METAL DIMENSIONS 16"DIA X 71"H

PRICE FROM \$5,400

The popular *RW Guild Original Designs Oscar* lighting collection grows with the *Oscar Torchiere Floor Lamp*. It is handcrafted in solid brass in a 150-year-old French workshop employing historical techniques mastered over generations. The *Torchiere* features a weight-cast brass base for stability. The statuesque stand narrows with a graceful step detail. A classical channel fluted neck and textural knurled collar hold the hand spun brass canopy. Within the canopy, a metal shade diffuser casts a flattering upward light.

**DIMENSIONS** 

16"DIA X 71"H

ROMAN AND WILLIAMS

ABOUT THE CREATORS