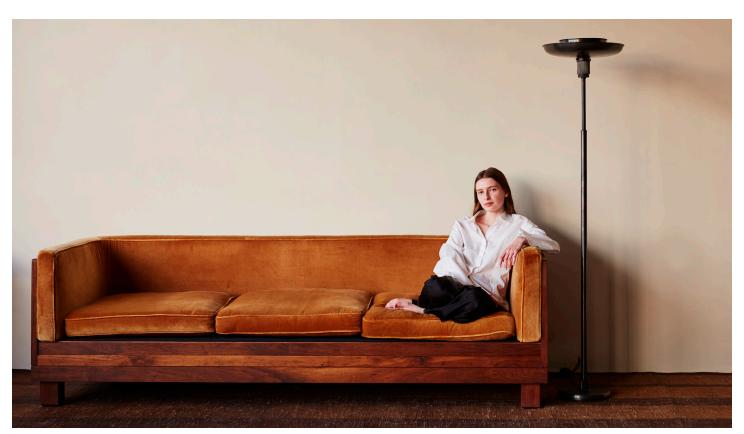

## $\begin{matrix} ^{\mathsf{Rom}}OSCAR\ TORCHIERE \\ FLOOR\ LAMP_{\mathsf{WMs}} & \\ \end{matrix}$

ABOVE
BLACKENED BRASS

METAL DIMENSIONS 16"DIA X 71"H

PRICE FROM \$5,400

The popular *RW Guild Original Designs Oscar* lighting collection grows with the *Oscar Torchiere Floor Lamp*. It is handcrafted in solid brass in a 150-year-old French workshop employing historical techniques mastered over generations. The *Torchiere* features a weight-cast brass base for stability. The statuesque stand narrows with a graceful step detail. A classical channel fluted neck and textural knurled collar hold the hand spun brass canopy. Within the canopy, a metal shade diffuser casts a flattering upward light.