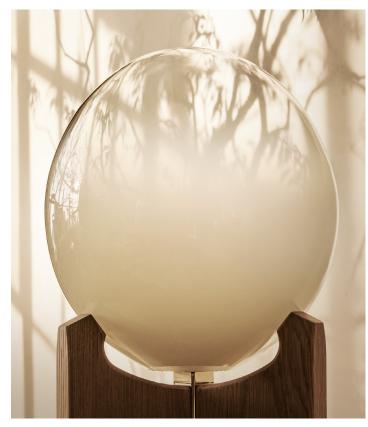

#### ABOVE

BURNISHED BRASS, OLD GROWTH WHITE OAKED SOAPED, GRADIENT GLASS SHADE

dimensions 10" DIA X 18½"H

PRICE FROM \$5,400 The *RW Guild Original Designs Egg Series* lighting collection grows with the *Egg Lamp*, which features a glass shade handblown in Brooklyn nestled on a solid wood base that is crafted in Paris and available in six *RW Guild* exclusive wood finishes. Based on a prototype created by *RW Guild co-founder Stephen Alesch*, the *Egg Lamp* radiates with a gradient glass egg shade for striking versatility in the living room, bedroom, entry hall or on a desk. Its legs end in a notched beveled hoof, which is a signature *RW Guild* design detail.

#### GLASS COLOR

GRADIENT