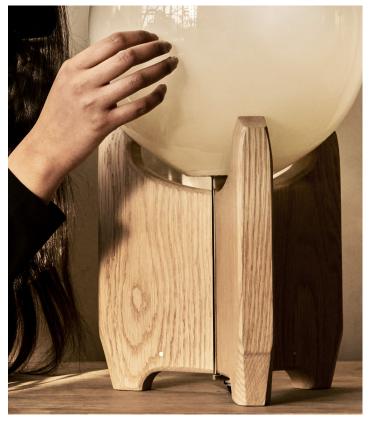

#### ABOVE

BURNISHED BRASS, OLD GROWTH WHITE OAKED SOAPED, GRADIENT GLASS SHADE

dimensions 10" DIA X 18½"H

PRICE FROM \$5,400 The *RW Guild Original Designs Egg Series* lighting collection grows with the *Egg Lamp*, which features a glass shade handblown in Brooklyn nestled on a solid wood base that is crafted in Paris and available in six *RW Guild* exclusive wood finishes. Based on a prototype created by *RW Guild co-founder Stephen Alesch*, the *Egg Lamp* radiates with a gradient glass egg shade for striking versatility in the living room, bedroom, entry hall or on a desk. Its legs end in a notched beveled hoof, which is a signature *RW Guild* design detail.

#### WOOD FINISHES

OLD GROWTH WHITE OAK SOAPED FIGURED BLACK WALNUT DANISH OIL FIGURED BLACK WALNUT BRILLIANT POLISH OYSTER WAXED OAK OXIDIZED OAK BLACK INKED OAK