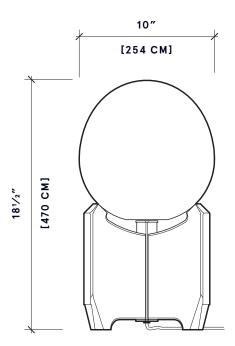

#### ABOVE

BURNISHED BRASS, OLD GROWTH WHITE OAKED SOAPED, GRADIENT GLASS SHADE

dimensions 10" DIA X 18½"H

PRICE FROM \$5,400 The *RW Guild Original Designs Egg Series* lighting collection grows with the *Egg Lamp*, which features a glass shade handblown in Brooklyn nestled on a solid wood base that is crafted in Paris and available in six *RW Guild* exclusive wood finishes. Based on a prototype created by *RW Guild co-founder Stephen Alesch*, the *Egg Lamp* radiates with a gradient glass egg shade for striking versatility in the living room, bedroom, entry hall or on a desk. Its legs end in a notched beveled hoof, which is a signature *RW Guild* design detail.

#### DIMENSIONS

10" DIA X 181/2"H

FIFTY-THREE HOWARD STREET NEW YORK, NY 10013