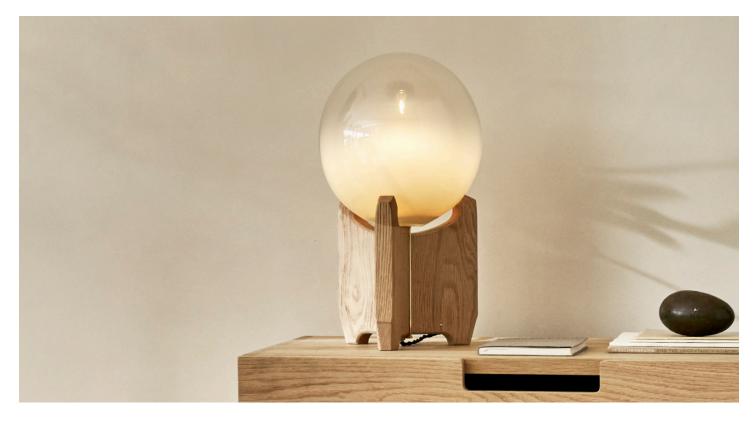

#### ABOVE

BURNISHED BRASS, OLD GROWTH WHITE OAKED SOAPED, GRADIENT GLASS SHADE

dimensions 10" DIA X 18½"H

PRICE FROM \$5,400 The *RW Guild Original Designs Egg Series* lighting collection grows with the *Egg Lamp*, which features a glass shade handblown in Brooklyn nestled on a solid wood base that is crafted in Paris and available in six *RW Guild* exclusive wood finishes. Based on a prototype created by *RW Guild co-founder Stephen Alesch*, the *Egg Lamp* radiates with a gradient glass egg shade for striking versatility in the living room, bedroom, entry hall or on a desk. Its legs end in a notched beveled hoof, which is a signature *RW Guild* design detail.