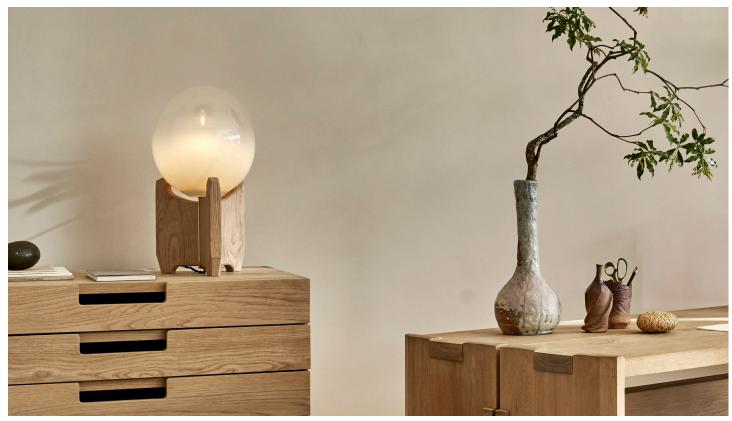

#### ABOVE

BURNISHED BRASS, OLD GROWTH WHITE OAKED SOAPED, GRADIENT GLASS SHADE

dimensions 10" DIA X 18½"H

PRICE FROM \$5,400 The *RW Guild Original Designs Egg Series* lighting collection grows with the *Egg Lamp*, which features a glass shade handblown in Brooklyn nestled on a solid wood base that is crafted in Paris and available in six *RW Guild* exclusive wood finishes. Based on a prototype created by *RW Guild co-founder Stephen Alesch*, the *Egg Lamp* radiates with a gradient glass egg shade for striking versatility in the living room, bedroom, entry hall or on a desk. Its legs end in a notched beveled hoof, which is a signature *RW Guild* design detail.