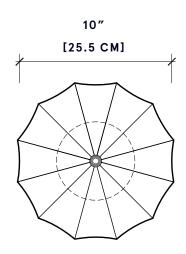

# ROM ALABASTER ROTONDE X WMS (19)

ABOVE
BURNISHED BRASS,
WHITE VEINED
ALABASTER

DIMENSIONS 10" DIA X 7"H

PRICE FROM \$2,350

The RW Guild Original Designs Rotonde lighting collection was originally created for the La Rotonde de la Muette in Paris. The collection grows with the larger Alabaster Rotonde X, measuring 10" inches in diameter. Its alabaster shade is carved into a graceful, scalloped shape in France by an expert artisan. Each shade is carved from a solid block of veined alabaster so no two are exactly alike. Alabaster is renowned for its translucent glow, and the Rotonde casts a warm, soft light and has a cumulative power when used in multiples.

### **DIMENSIONS**

10" DIA X 7"H

ROMAN AND WILLIAMS

ABOUT THE CREATORS