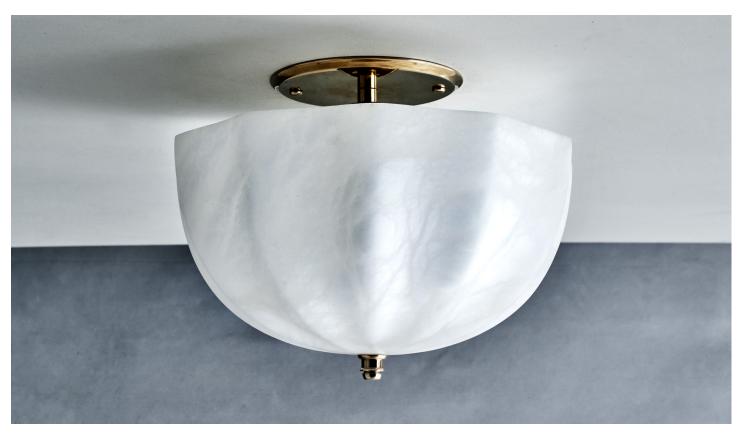

# ROM ALABASTER ROTONDE X WMS (19)

ABOVE
BURNISHED BRASS,
WHITE VEINED
ALABASTER

DIMENSIONS 10" DIA X 7"H

PRICE FROM \$2,350

The RW Guild Original Designs Rotonde lighting collection was originally created for the La Rotonde de la Muette in Paris. The collection grows with the larger Alabaster Rotonde X, measuring 10" inches in diameter. Its alabaster shade is carved into a graceful, scalloped shape in France by an expert artisan. Each shade is carved from a solid block of veined alabaster so no two are exactly alike. Alabaster is renowned for its translucent glow, and the Rotonde casts a warm, soft light and has a cumulative power when used in multiples.

### **DIMENSIONS**

10" DIA X 7"H

ROMAN AND WILLIAMS

ABOUT THE CREATORS