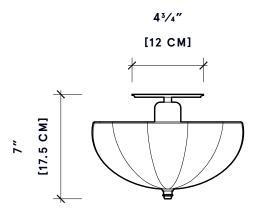

# ROM ALABASTER ROTONDE X WMS (19)

ABOVE
BURNISHED BRASS,
WHITE VEINED
ALABASTER

DIMENSIONS 10" DIA X 7"H

PRICE FROM \$2,350

The RW Guild Original Designs Rotonde lighting collection was originally created for the La Rotonde de la Muette in Paris. The collection grows with the larger Alabaster Rotonde X, measuring 10" inches in diameter. Its alabaster shade is carved into a graceful, scalloped shape in France by an expert artisan. Each shade is carved from a solid block of veined alabaster so no two are exactly alike. Alabaster is renowned for its translucent glow, and the Rotonde casts a warm, soft light and has a cumulative power when used in multiples.

### **DIMENSIONS**

10" DIA X 7"H

ROMAN AND WILLIAMS

ABOUT THE CREATORS