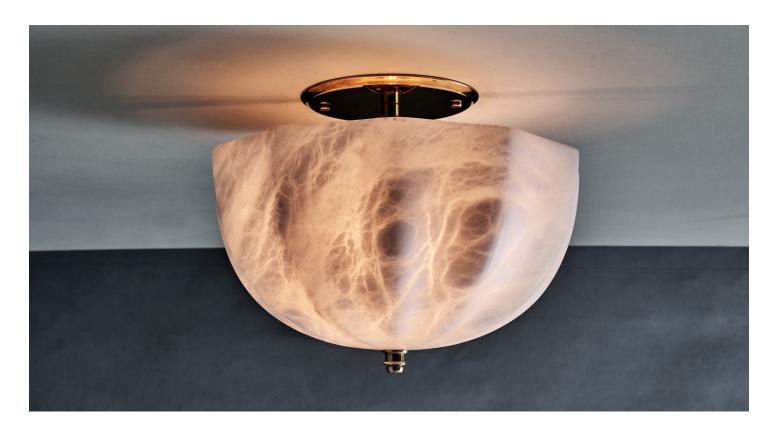

# ROM ALABASTER ROTONDE X WMS (19)

ABOVE
BURNISHED BRASS,
WHITE VEINED
ALABASTER

DIMENSIONS 10" DIA X 7"H

PRICE FROM \$2,350

The RW Guild Original Designs Rotonde lighting collection was originally created for the La Rotonde de la Muette in Paris. The collection grows with the larger Alabaster Rotonde X, measuring 10" inches in diameter. Its alabaster shade is carved into a graceful, scalloped shape in France by an expert artisan. Each shade is carved from a solid block of veined alabaster so no two are exactly alike. Alabaster is renowned for its translucent glow, and the Rotonde casts a warm, soft light and has a cumulative power when used in multiples.

### **DIMENSIONS**

10" DIA X 7"H

ROMAN AND WILLIAMS

ABOUT THE CREATORS