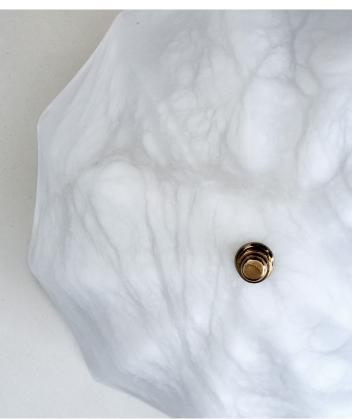

WMS (19)



ABOVE
BURNISHED BRASS,
WHITE VEINED
ALABASTER

DIMENSIONS 10" DIA X 7"H

PRICE FROM \$2,350

The RW Guild Original Designs Rotonde lighting collection was originally created for the La Rotonde de la Muette in Paris. The collection grows with the larger Alabaster Rotonde X, measuring 10" inches in diameter. Its alabaster shade is carved into a graceful, scalloped shape in France by an expert artisan. Each shade is carved from a solid block of veined alabaster so no two are exactly alike. Alabaster is renowned for its translucent glow, and the Rotonde casts a warm, soft light and has a cumulative power when used in multiples.

Care instructions: As with all metal lighting, installation with fabric gloves required. Do not clean with cleaning agents or water. Dust lightly.









BURNISHED BRASS, WHITE VEINED ALABASTER



BURNISHED BRASS, WHITE VEINED ALABASTER







### METAL FINISHES

SIGNATURE

BURNISHED BRASS BLACKENED BRASS

#### DISTINCTIVE

BURNISHED NICKEL FRENCH SILVER ROSE GOLD PEWTER

### **ALABASTER COLORATION**

WHITE VEINED ALABASTER

### **LAMPING**

SOCKET E26

SUGGESTED BULB A15

**BULB QTY** 1

BULB WATTAGE LED 15 (60 WATT INCANDESCENT

EQUIVALENT)

**VOLTAGE** 120

UL CERTIFIED

BULBS NOT PROVIDED

### **DIMENSIONS**

10" DIA X 7"H



ROMAN AND WILLIAMS



ABOUT THE CREATORS

## STEPHEN ALESCH & ROBIN STANDEFER



Robin Standefer and Stephen Alesch are the founders and principals of Roman and Williams and RW Guild. They present a radical vision for the home and a way of living that is not just beautiful and luxurious; it is deeply connected to