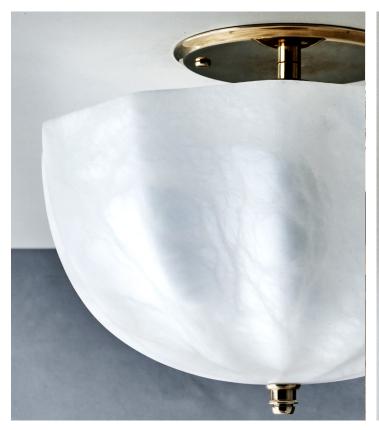

# ROM ALABASTER ROTONDE X WMS (19)

ABOVE
BURNISHED BRASS,
WHITE VEINED
ALABASTER

DIMENSIONS 10" DIA X 7"H

PRICE FROM \$2,350

The RW Guild Original Designs Rotonde lighting collection was originally created for the La Rotonde de la Muette in Paris. The collection grows with the larger Alabaster Rotonde X, measuring 10" inches in diameter. Its alabaster shade is carved into a graceful, scalloped shape in France by an expert artisan. Each shade is carved from a solid block of veined alabaster so no two are exactly alike. Alabaster is renowned for its translucent glow, and the Rotonde casts a warm, soft light and has a cumulative power when used in multiples.