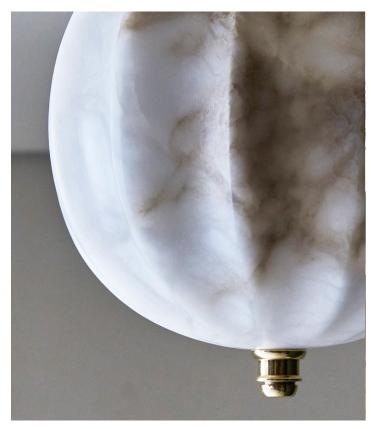

# ROM ALABASTER ROTONDE WMS (18)

ABOVE BURNISHED BRASS, White veined Alabaster

dimensions 5¾" DIA X 6¾"H

price FROM \$1,750 The versatile *RW Guild Original Lighting Design Rotonde* light fixture is now offered with an alabaster shade carved into a graceful, scalloped shape in France by a single artisan who specializes in the stone. Each shade is crafted from a solid block of veined alabaster so no two are exactly alike. Alabaster is renowned for its translucent glow, and Rotonde casts a warm, soft light and has a cumulative power when used in multiples. Engraved with our insignia.

BURNISHED BRASS, WHITE VEINED ALABASTER

BURNISHED BRASS, WHITE VEINED ALABASTER

BURNISHED BRASS, WHITE VEINED ALABASTER

43/4"