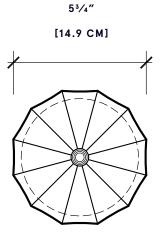

# ROM ALABASTER ROTONDE WMS (18)

ABOVE BURNISHED BRASS, White veined Alabaster

dimensions 5¾" DIA X 6¾"H

price FROM \$1,750 The versatile *RW Guild Original Lighting Design Rotonde* light fixture is now offered with an alabaster shade carved into a graceful, scalloped shape in France by a single artisan who specializes in the stone. Each shade is crafted from a solid block of veined alabaster so no two are exactly alike. Alabaster is renowned for its translucent glow, and Rotonde casts a warm, soft light and has a cumulative power when used in multiples. Engraved with our insignia.

## BULB QTY 1 BULB WATTAGE LED 15 (60 WATT INCANDESCENT

EQUIVALENT) VOLTAGE 120

UL CERTIFIED

BULBS NOT PROVIDED

DIMENSIONS

5<sup>3</sup>/<sub>4</sub>" DIA X 6<sup>3</sup>/<sub>4</sub>" H