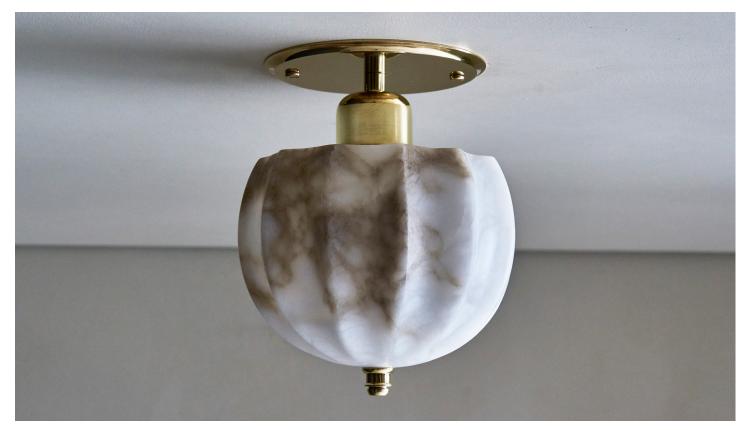

# ROM ALABASTER ROTONDE WMS (18)

ABOVE BURNISHED BRASS, White veined Alabaster

dimensions 5¾" DIA X 6¾"H

price FROM \$1,750 The versatile *RW Guild Original Lighting Design Rotonde* light fixture is now offered with an alabaster shade carved into a graceful, scalloped shape in France by a single artisan who specializes in the stone. Each shade is crafted from a solid block of veined alabaster so no two are exactly alike. Alabaster is renowned for its translucent glow, and Rotonde casts a warm, soft light and has a cumulative power when used in multiples. Engraved with our insignia.