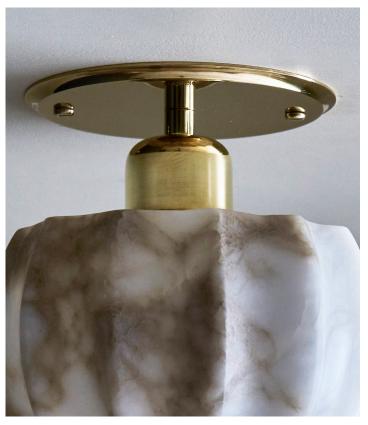

# ROM ALABASTER ROTONDE WMS (18)

ABOVE BURNISHED BRASS, White veined Alabaster

dimensions 5¾" DIA X 6¾"H

price FROM \$1,750 The versatile *RW Guild Original Lighting Design Rotonde* light fixture is now offered with an alabaster shade carved into a graceful, scalloped shape in France by a single artisan who specializes in the stone. Each shade is crafted from a solid block of veined alabaster so no two are exactly alike. Alabaster is renowned for its translucent glow, and Rotonde casts a warm, soft light and has a cumulative power when used in multiples. Engraved with our insignia.

BURNISHED BRASS, WHITE VEINED ALABASTER

BURNISHED BRASS, WHITE VEINED ALABASTER

BURNISHED BRASS, WHITE VEINED ALABASTER

43/4"