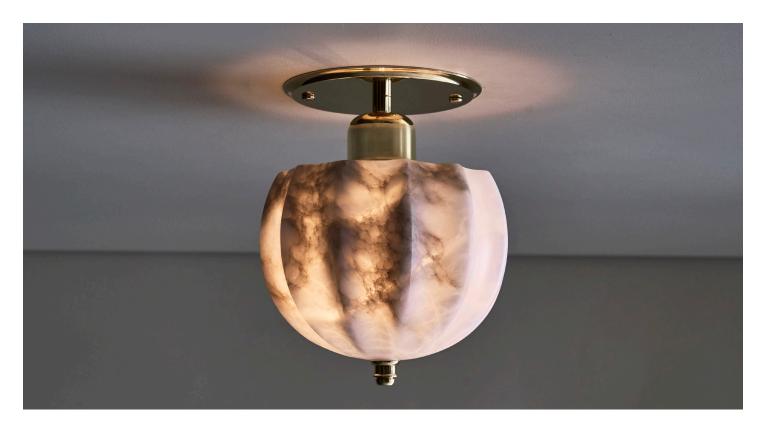

# ROM ALABASTER ROTONDE WMS (18)

ABOVE BURNISHED BRASS, White veined Alabaster

dimensions 5¾" DIA X 6¾"H

price FROM \$1,750 The versatile *RW Guild Original Lighting Design Rotonde* light fixture is now offered with an alabaster shade carved into a graceful, scalloped shape in France by a single artisan who specializes in the stone. Each shade is crafted from a solid block of veined alabaster so no two are exactly alike. Alabaster is renowned for its translucent glow, and Rotonde casts a warm, soft light and has a cumulative power when used in multiples. Engraved with our insignia.

BURNISHED BRASS, WHITE VEINED ALABASTER

BURNISHED BRASS, WHITE VEINED ALABASTER

BURNISHED BRASS, WHITE VEINED ALABASTER

43/4"