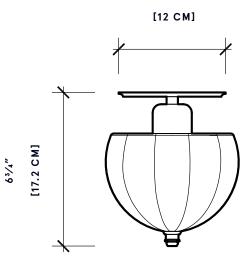

# ROM ALABASTER ROTONDE WMS (18)

ABOVE BURNISHED BRASS, White veined Alabaster

dimensions 5¾" DIA X 6¾"H

price FROM \$1,750 The versatile *RW Guild Original Lighting Design Rotonde* light fixture is now offered with an alabaster shade carved into a graceful, scalloped shape in France by a single artisan who specializes in the stone. Each shade is crafted from a solid block of veined alabaster so no two are exactly alike. Alabaster is renowned for its translucent glow, and Rotonde casts a warm, soft light and has a cumulative power when used in multiples. Engraved with our insignia.

## BULB QTY 1 BULB WATTAGE LED 15 (60 WATT INCANDESCENT

EQUIVALENT) VOLTAGE 120

UL CERTIFIED

BULBS NOT PROVIDED

DIMENSIONS

5<sup>3</sup>/<sub>4</sub>" DIA X 6<sup>3</sup>/<sub>4</sub>" H