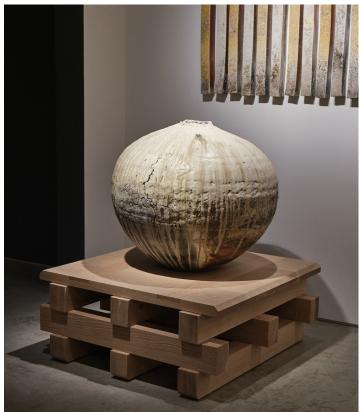

OLD GROWTH WHITE OAK SOAP

OLD GROWTH WHITE OAK SOAP

RISER COFFEE TABLE WAS ORIGINALLY DESIGNED AS AN ART PEDESTAL FOR RW GUILD GALLERY.

RWGUILD.COM | @RWGUILD 212-852-9099