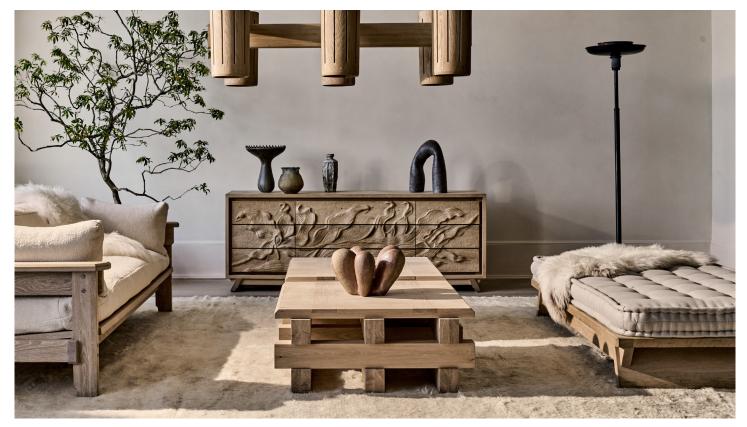

# ROM RISER COFFEE TABLE WMS (

ABOVE FINISH OLD GROWTH WHITE OAK SOAP

ABOVE DIMENSIONS 36"W X 36"D X 15¼"H

price FROM \$7,000 Bringing the art gallery into the home, the new *Riser Coffee Table* was originally created by *Stephen Alesch* to showcase artwork at *Guild Gallery*. Inspired by sturdy, hardworking, wood moving pallets, the Riser borrows language from cribbing construction, featuring wood beams organized in two directions for reinforced structural integrity. Solid wood boards form the square tabletop, which is held together by tapered dovetail joinery, and finished with soft chamfered edges. The boards of the base, running in opposite directions, are also finished with chamfered edges.