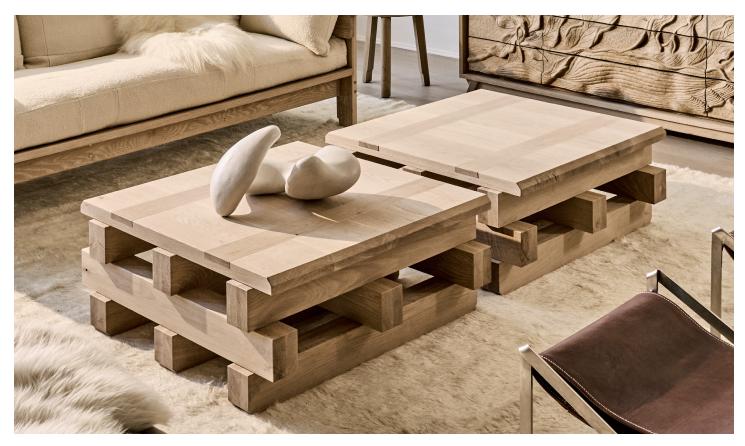

# ROM RISER COFFEE TABLE WMS (

ABOVE FINISH OLD GROWTH WHITE OAK SOAP

ABOVE DIMENSIONS 36"W X 36"D X 15¼"H

price FROM \$7,000 Bringing the art gallery into the home, the new *Riser Coffee Table* was originally created by *Stephen Alesch* to showcase artwork at *Guild Gallery*. Inspired by sturdy, hardworking, wood moving pallets, the Riser borrows language from cribbing construction, featuring wood beams organized in two directions for reinforced structural integrity. Solid wood boards form the square tabletop, which is held together by tapered dovetail joinery, and finished with soft chamfered edges. The boards of the base, running in opposite directions, are also finished with chamfered edges.