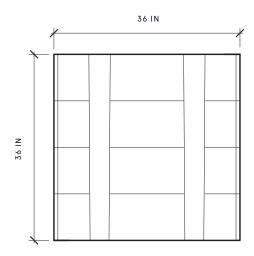

# ROM RISER COFFEE TABLE WMS (

ABOVE FINISH OLD GROWTH WHITE OAK SOAP

ABOVE DIMENSIONS 36"W X 36"D X 15¼"H

price FROM \$7,000 Bringing the art gallery into the home, the new *Riser Coffee Table* was originally created by *Stephen Alesch* to showcase artwork at *Guild Gallery*. Inspired by sturdy, hardworking, wood moving pallets, the Riser borrows language from cribbing construction, featuring wood beams organized in two directions for reinforced structural integrity. Solid wood boards form the square tabletop, which is held together by tapered dovetail joinery, and finished with soft chamfered edges. The boards of the base, running in opposite directions, are also finished with chamfered edges.

### DIMENSIONS

 $36''W \times 36''D \times 15^{1/4}''H$ 

FIFTY-THREE HOWARD STREET NEW YORK, NY 10013