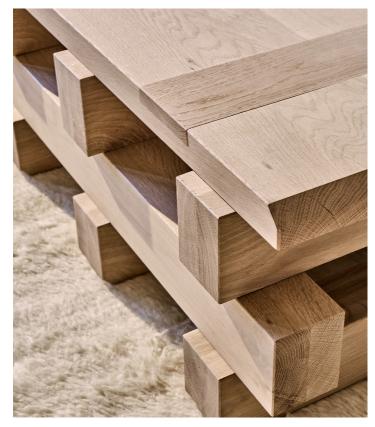

# ROM RISER COFFEE TABLE WMS (

ABOVE FINISH OLD GROWTH WHITE OAK SOAP

ABOVE DIMENSIONS 36"W X 36"D X 15¼"H

price FROM \$7,000 Bringing the art gallery into the home, the new *Riser Coffee Table* was originally created by *Stephen Alesch* to showcase artwork at *Guild Gallery*. Inspired by sturdy, hardworking, wood moving pallets, the Riser borrows language from cribbing construction, featuring wood beams organized in two directions for reinforced structural integrity. Solid wood boards form the square tabletop, which is held together by tapered dovetail joinery, and finished with soft chamfered edges. The boards of the base, running in opposite directions, are also finished with chamfered edges.