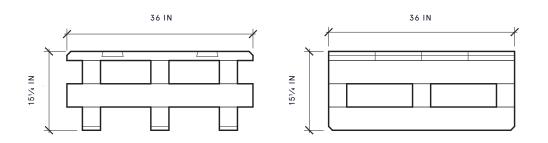

# ROM RISER COFFEE TABLE WMS (

ABOVE FINISH OLD GROWTH WHITE OAK SOAP

ABOVE DIMENSIONS 36"W X 36"D X 15¼"H

price FROM \$7,000 Bringing the art gallery into the home, the new *Riser Coffee Table* was originally created by *Stephen Alesch* to showcase artwork at *Guild Gallery*. Inspired by sturdy, hardworking, wood moving pallets, the Riser borrows language from cribbing construction, featuring wood beams organized in two directions for reinforced structural integrity. Solid wood boards form the square tabletop, which is held together by tapered dovetail joinery, and finished with soft chamfered edges. The boards of the base, running in opposite directions, are also finished with chamfered edges.

### DIMENSIONS

 $36''W \times 36''D \times 15^{1/4}''H$ 

FIFTY-THREE HOWARD STREET NEW YORK, NY 10013