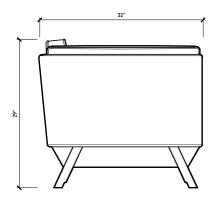

# Rom RW MONTAUK ARMCHAIR WMS B

ABOVE

RW GUILD GREY HERON SUEDE UPHOLSTERY, OLD GROWTH WHITE OAK SOAPED DIMENSIONS 37"W × 32"L × 29"H 16" SEAT HEIGHT PRICE FROM \$7,600 The *RW Montauk Armchair* envelopes in comfort with a fully upholstered three-sided hardwood frame. The solid, handcrafted, made-to-order Armchair features eight-way hand-tied, handsprung support. Loose, patchwork cushions are filled with a down feather blend over a foam core for wearability and longevity. The wood stretcher connecting the front feet enhances balance and stability. Splayed slab arms add angled comfort. Pair the *RW Montauk Armchair* with the *RW Montauk Sofa*.

#### DIMENSIONS

37"W × 32"L × 29"H 16" SEAT HEIGHT

FIFTY-THREE HOWARD STREET NEW YORK, NY 10013

RWGUILD.COM | @RWGUILD 212-852-9099