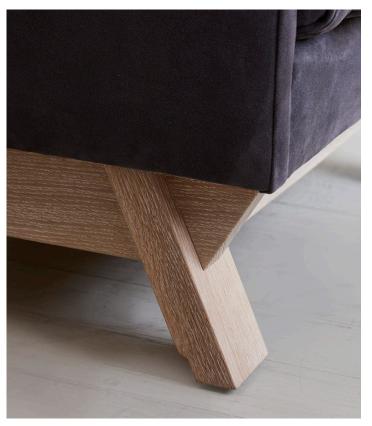

# Rom RW MONTAUK ARMCHAIR WMS B

ABOVE

RW GUILD GREY HERON SUEDE UPHOLSTERY, OLD GROWTH WHITE OAK SOAPED DIMENSIONS 37"W × 32"L × 29"H 16" SEAT HEIGHT PRICE FROM \$7,600 The *RW Montauk Armchair* envelopes in comfort with a fully upholstered three-sided hardwood frame. The solid, handcrafted, made-to-order Armchair features eight-way hand-tied, handsprung support. Loose, patchwork cushions are filled with a down feather blend over a foam core for wearability and longevity. The wood stretcher connecting the front feet enhances balance and stability. Splayed slab arms add angled comfort. Pair the *RW Montauk Armchair* with the *RW Montauk Sofa*.