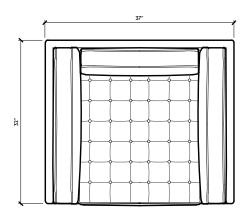

# Rom RW MONTAUK ARMCHAIR WMS B

ABOVE

RW GUILD GREY HERON SUEDE UPHOLSTERY, OLD GROWTH WHITE OAK SOAPED DIMENSIONS 37"W × 32"L × 29"H 16" SEAT HEIGHT PRICE FROM \$7,600 The *RW Montauk Armchair* envelopes in comfort with a fully upholstered three-sided hardwood frame. The solid, handcrafted, made-to-order Armchair features eight-way hand-tied, handsprung support. Loose, patchwork cushions are filled with a down feather blend over a foam core for wearability and longevity. The wood stretcher connecting the front feet enhances balance and stability. Splayed slab arms add angled comfort. Pair the *RW Montauk Armchair* with the *RW Montauk Sofa*.

#### DIMENSIONS

37"W × 32"L × 29"H 16" SEAT HEIGHT

FIFTY-THREE HOWARD STREET NEW YORK, NY 10013

RWGUILD.COM | @RWGUILD 212-852-9099