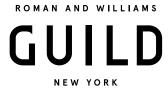

# Rom RW MONTAUK ARMCHAIR WMS B

ABOVE

RW GUILD GREY HERON SUEDE UPHOLSTERY, OLD GROWTH WHITE OAK SOAPED DIMENSIONS 37"W × 32"L × 29"H 16" SEAT HEIGHT PRICE FROM \$7,600 The *RW Montauk Armchair* envelopes in comfort with a fully upholstered three-sided hardwood frame. The solid, handcrafted, made-to-order Armchair features eight-way hand-tied, handsprung support. Loose, patchwork cushions are filled with a down feather blend over a foam core for wearability and longevity. The wood stretcher connecting the front feet enhances balance and stability. Splayed slab arms add angled comfort. Pair the *RW Montauk Armchair* with the *RW Montauk Sofa*.