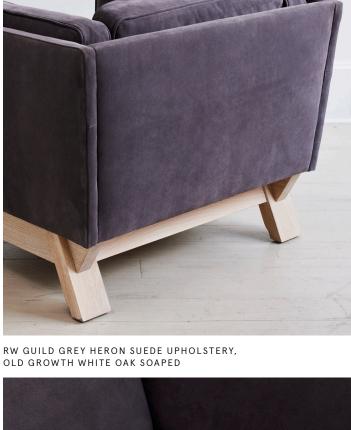

# Rom RW MONTAUK ARMCHAIR WMS B

ABOVE

RW GUILD GREY HERON SUEDE UPHOLSTERY, OLD GROWTH WHITE OAK SOAPED DIMENSIONS 37"W × 32"L × 29"H 16" SEAT HEIGHT PRICE FROM \$7,600 The *RW Montauk Armchair* envelopes in comfort with a fully upholstered three-sided hardwood frame. The solid, handcrafted, made-to-order Armchair features eight-way hand-tied, handsprung support. Loose, patchwork cushions are filled with a down feather blend over a foam core for wearability and longevity. The wood stretcher connecting the front feet enhances balance and stability. Splayed slab arms add angled comfort. Pair the *RW Montauk Armchair* with the *RW Montauk Sofa*.

RW GUILD GREY HERON SUEDE UPHOLSTERY, OLD GROWTH WHITE OAK SOAPED

RW GUILD GREY HERON SUEDE UPHOLSTERY, OLD GROWTH WHITE OAK SOAPED

RW GUILD GREY HERON SUEDE UPHOLSTERY, OLD GROWTH WHITE OAK SOAPED