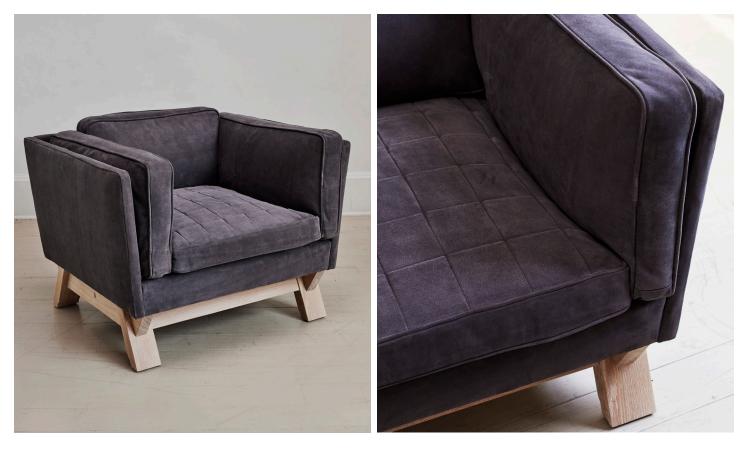

# Rom RW MONTAUK ARMCHAIR WMS B

ABOVE

RW GUILD GREY HERON SUEDE UPHOLSTERY, OLD GROWTH WHITE OAK SOAPED DIMENSIONS 37"W × 32"L × 29"H 16" SEAT HEIGHT PRICE FROM \$7,600 The *RW Montauk Armchair* envelopes in comfort with a fully upholstered three-sided hardwood frame. The solid, handcrafted, made-to-order Armchair features eight-way hand-tied, handsprung support. Loose, patchwork cushions are filled with a down feather blend over a foam core for wearability and longevity. The wood stretcher connecting the front feet enhances balance and stability. Splayed slab arms add angled comfort. Pair the *RW Montauk Armchair* with the *RW Montauk Sofa*.

RW GUILD GREY HERON SUEDE UPHOLSTERY, OLD GROWTH WHITE OAK SOAPED

RW GUILD GREY HERON SUEDE UPHOLSTERY, OLD GROWTH WHITE OAK SOAPED

RW GUILD GREY HERON SUEDE UPHOLSTERY, OLD GROWTH WHITE OAK SOAPED