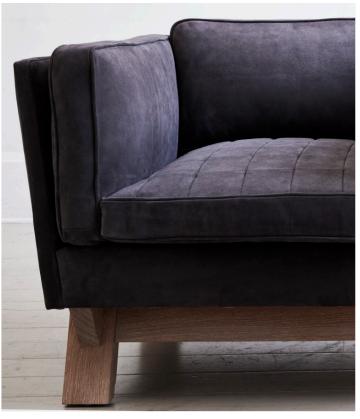

# Rom RW MONTAUK ARMCHAIR WMS B

ABOVE

RW GUILD GREY HERON SUEDE UPHOLSTERY, OLD GROWTH WHITE OAK SOAPED DIMENSIONS 37"W × 32"L × 29"H 16" SEAT HEIGHT PRICE FROM \$7,600 The *RW Montauk Armchair* envelopes in comfort with a fully upholstered three-sided hardwood frame. The solid, handcrafted, made-to-order Armchair features eight-way hand-tied, handsprung support. Loose, patchwork cushions are filled with a down feather blend over a foam core for wearability and longevity. The wood stretcher connecting the front feet enhances balance and stability. Splayed slab arms add angled comfort. Pair the *RW Montauk Armchair* with the *RW Montauk Sofa*.

RW GUILD GREY HERON SUEDE UPHOLSTERY, OLD GROWTH WHITE OAK SOAPED

RW GUILD GREY HERON SUEDE UPHOLSTERY, OLD GROWTH WHITE OAK SOAPED

RW GUILD GREY HERON SUEDE UPHOLSTERY, OLD GROWTH WHITE OAK SOAPED