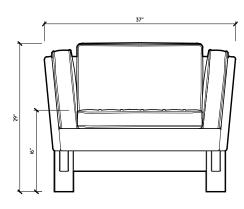

# Rom RW MONTAUK ARMCHAIR WMS B

ABOVE

RW GUILD GREY HERON SUEDE UPHOLSTERY, OLD GROWTH WHITE OAK SOAPED DIMENSIONS 37"W × 32"L × 29"H 16" SEAT HEIGHT PRICE FROM \$7,600 The *RW Montauk Armchair* envelopes in comfort with a fully upholstered three-sided hardwood frame. The solid, handcrafted, made-to-order Armchair features eight-way hand-tied, handsprung support. Loose, patchwork cushions are filled with a down feather blend over a foam core for wearability and longevity. The wood stretcher connecting the front feet enhances balance and stability. Splayed slab arms add angled comfort. Pair the *RW Montauk Armchair* with the *RW Montauk Sofa*.

#### DIMENSIONS

37"W × 32"L × 29"H 16" SEAT HEIGHT

FIFTY-THREE HOWARD STREET NEW YORK, NY 10013

RWGUILD.COM | @RWGUILD 212-852-9099