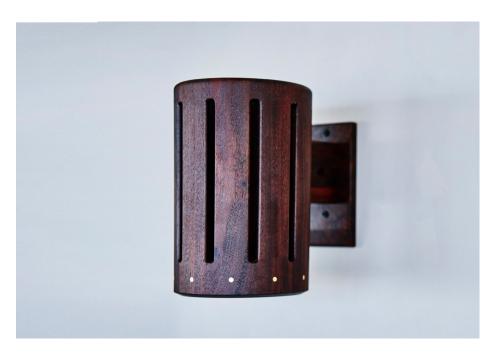

## WOODRUM SCONCE

WOODRUM'S SHADES ARE HIGHLIGHTED WITH CUSTOM BRASS HARDWARE AND BRIGHTWORK. THE SHAPE OF THE DRUMS IS GENTLY TAPERED WITH ENTASIS, A TECHNIQUE THAT COMES FROM WOOD COLUMN CONSTRUCTION: SEGMENTED PIECES ARE FITTED TOGETHER, THEN LATHED INTO SMOOTH ROUNDNESS. FINALLY, THE THIN LINES ARE ROUTED OUT TO ALLOW LIGHT TO PASS.HANDCRAFTED IN THE USA, IN A SELECTION OF HARDWOODS AND ALLOYS WITH OUR ROMAN AND WILLIAMS GUILD LIVING FINISHES.

PICTURED FROM
CLARO WALNUT WITH DANISH OIL, BURNISHED BRASS \$3,475

4 55 LW.

12.52 CW.

FRONT

RWGUILD.COM | @RWGUILD | 212-852-9099

TOP

SIDE

|                 |                                          | 101                | r                        |
|-----------------|------------------------------------------|--------------------|--------------------------|
| METAL FINISHES  | WOOD FINISHES                            | LAMPING            | DIMENSIONS               |
| SIGNATURE       | SIGNATURE                                | SOCKET E26         | 6"W × 9.25"L × 13.75"OAH |
| BURNISHED BRASS | BLACK INKED OAK                          | SUGGESTED BULB A19 |                          |
|                 | OXIDIZED OAK                             | BULB QTY 1         |                          |
|                 | OYSTER WAXED OAK                         | BULB WATTAGE 40    |                          |
|                 | DISTINCTIVE                              | VOLTAGE 120        |                          |
|                 | FIGURED BLACK WALNUT<br>BRILLIANT POLISH | UL CERTIFIED       |                          |
|                 |                                          | BULBS NOT PROVIDED |                          |
|                 | FIGURED BLACK WALNUT<br>DANISH OIL       |                    |                          |
|                 | OLD GROWTH<br>WHITE OAK SOAP             |                    |                          |