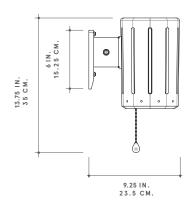

PICTURED FROM
CLARO WALNUT WITH DANISH OIL, BURNISHED BRASS \$3,475

4 55 LW.

12.52 CW.

FRONT

RWGUILD.COM | @RWGUILD | 212-852-9099

TOP

SIDE

|                 |                                          | 101                | r                        |
|-----------------|------------------------------------------|--------------------|--------------------------|
| METAL FINISHES  | WOOD FINISHES                            | LAMPING            | DIMENSIONS               |
| SIGNATURE       | SIGNATURE                                | SOCKET E26         | 6"W × 9.25"L × 13.75"OAH |
| BURNISHED BRASS | BLACK INKED OAK                          | SUGGESTED BULB A19 |                          |
|                 | OXIDIZED OAK                             | BULB QTY 1         |                          |
|                 | OYSTER WAXED OAK                         | BULB WATTAGE 40    |                          |
|                 | DISTINCTIVE                              | VOLTAGE 120        |                          |
|                 | FIGURED BLACK WALNUT<br>BRILLIANT POLISH | UL CERTIFIED       |                          |
|                 |                                          | BULBS NOT PROVIDED |                          |
|                 | FIGURED BLACK WALNUT<br>DANISH OIL       |                    |                          |
|                 | OLD GROWTH<br>WHITE OAK SOAP             |                    |                          |