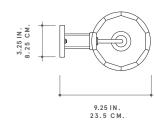

PICTURED FROM
CLARO WALNUT WITH DANISH OIL, BURNISHED BRASS \$3,475

4 55 LW.

12.52 CW.

FRONT

RWGUILD.COM | @RWGUILD | 212-852-9099

TOP

SIDE

|                 |                                          | 101                | r                        |
|-----------------|------------------------------------------|--------------------|--------------------------|
| METAL FINISHES  | WOOD FINISHES                            | LAMPING            | DIMENSIONS               |
| SIGNATURE       | SIGNATURE                                | SOCKET E26         | 6"W × 9.25"L × 13.75"OAH |
| BURNISHED BRASS | BLACK INKED OAK                          | SUGGESTED BULB A19 |                          |
|                 | OXIDIZED OAK                             | BULB QTY 1         |                          |
|                 | OYSTER WAXED OAK                         | BULB WATTAGE 40    |                          |
|                 | DISTINCTIVE                              | VOLTAGE 120        |                          |
|                 | FIGURED BLACK WALNUT<br>BRILLIANT POLISH | UL CERTIFIED       |                          |
|                 |                                          | BULBS NOT PROVIDED |                          |
|                 | FIGURED BLACK WALNUT<br>DANISH OIL       |                    |                          |
|                 | OLD GROWTH<br>WHITE OAK SOAP             |                    |                          |