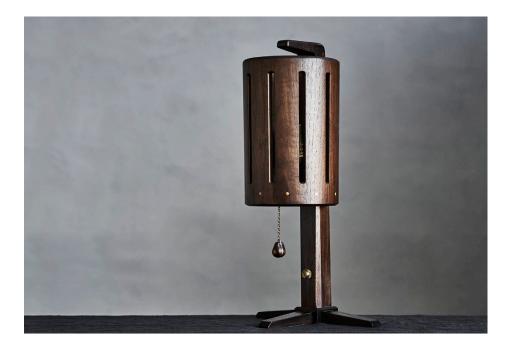

## ROMAN AND WILLIAMS GUILD ORIGINAL DESIGNS WOODRUM DESK LAMP

WOODRUM'S SHADES ARE HIGHLIGHTED WITH CUSTOM BRASS HARDWARE AND BRIGHTWORK. CUSTOM BRASS PULL CHAIN WITH A BRASS AND WOOD COVERED FOB OPERATES THE LIGHT. THE SHAPE OF THE DRUMS IS GENTLY TAPERED WITH ENTASIS, A TECHNIQUE THAT COMES FROM WOOD COLUMN CONSTRUCTION: SEGMENTED PIECES ARE FITTED TOGETHER, THEN LATHED INTO SMOOTH ROUNDNESS. FINALLY, THE THIN LINES ARE ROUTED OUT TO ALLOW LIGHT TO PASS. HANDCRAFTED IN THE USA, IN A SELECTION OF HARDWOODS AND ALLOYS WITH OUR ROMAN AND WILLIAMS GUILD LIVING FINISHES.

CLARO WALNUT WITH DANISH OIL, BURNISHED BRASS

**FROM** \$3,575

FIFTY-THREE HOWARD STREET, NEW YORK, NY 10013

DIMENSIONS

12″W × 6″L × 18″OAH