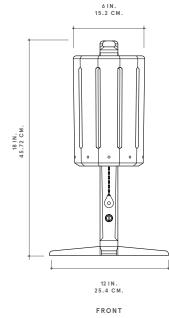

CLARO WALNUT WITH DANISH OIL, BURNISHED BRASS

**FROM** \$3,575

FIFTY-THREE HOWARD STREET, NEW YORK, NY 10013

DIMENSIONS

12″W × 6″L × 18″OAH