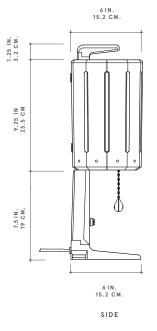

CLARO WALNUT WITH DANISH OIL, BURNISHED BRASS

**FROM** \$3,575

FIFTY-THREE HOWARD STREET, NEW YORK, NY 10013

DIMENSIONS

12″W × 6″L × 18″OAH