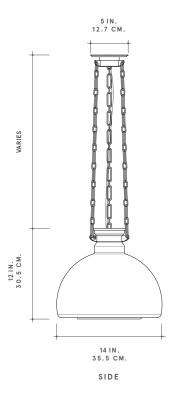

OPAQUE BLACK OPAQUE GREEN NUDE CLEAR

DIMENSIONS

12"H × 14"DIA MIN 13.5"OAH MAX 85.5"OAH

LONGER DROPS AVAILABLE AT SPECIAL REQUEST

FIFTY-THREE HOWARD STREET, NEW YORK, NY 10013

RWGUILD.COM | @RWGUILD | 212-852-9099