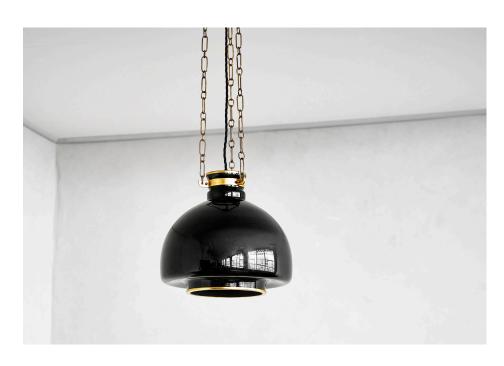

## **SOLNA**

SOLNA'S ARTICULATED SILHOUETTE IS THE RESULT OF A HANDBLOWN GLASS SHADE WITH A LOWER LIP, BRIGHT METALWORK MADE IN ENGLAND, AND A CHAIN, ALL COMPLETELY CUSTOM AND HANDMADE AND GIVES A NUANCED GLOW. SECURING THE SHADE IS A METAL COLLAR WITH BRACKETS THAT THREE CHAINS HOOK INTO AND EXTEND UPWARD TO THE METAL CANOPY. HANDCRAFTED IN FRANCE, IN A SELECTION OF ALLOYS WITH OUR ROMAN AND WILLIAMS GUILD LIVING FINISHES AND HANDBLOWN GLASS IN A VARIETY OF HUES: OPAQUE BLACK LICORICE, DEEP OPAQUE LIBRARY GREEN, NUDE, CLEAR OR GRADIENT.

**PICTURED** BURNISHED BRASS, BLACK GLASS FROM

\$6,525

METAL FINISHES

SIGNATURE

**BURNISHED BRASS** BLACKENED BRASS

DISTINCTIVE

BURNISHED NICKEL FRENCH SILVER ROSE GOLD PEWTER

LAMPING