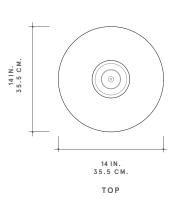

OPAQUE BLACK OPAQUE GREEN NUDE CLEAR

DIMENSIONS

12"H × 14"DIA MIN 13.5"OAH MAX 85.5"OAH

LONGER DROPS AVAILABLE AT SPECIAL REQUEST

FIFTY-THREE HOWARD STREET, NEW YORK, NY 10013

RWGUILD.COM | @RWGUILD | 212-852-9099