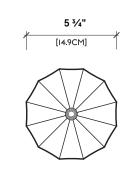

**FROM** \$600

RWGUILD.COM | @RWGUILD | 212-852-9099

DIMENSIONS

7.25"OAH × 5.875"DIA