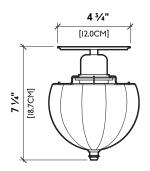

**FROM** \$600

RWGUILD.COM | @RWGUILD | 212-852-9099

DIMENSIONS

7.25"OAH × 5.875"DIA