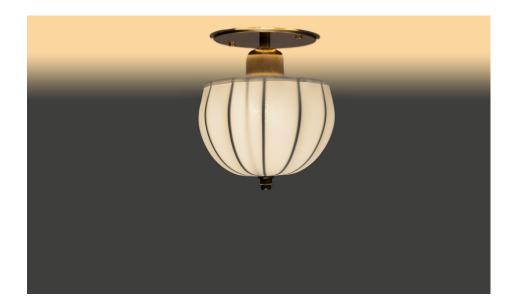

## ROMAN AND WILLIAMS GUILD ORIGINAL DESIGNS ROTONDE

THE VERSATILE ROTONDE LIGHT FIXTURE HAS BEEN UPDATED WITH A NEW, HEAVIER METAL CANOPY. ROUNDED SPINES THAT END IN A METAL FINIAL GIVE THE CURVACEOUS IVORY FABRIC SHADE ITS SCALLOPED SHAPE. LIKE A SKELETAL FRAME WITH THIN SKIN STRETCHED OVER IT, THE ANATOMY OF THE SPINES CREATES A SCULPTURAL, GEOMETRIC FORM. THE NEW METAL CANOPY FEATURES AN UPDATED, ARTICULATED EDGED PROFILE AROUND ITS RIM. THE ROTONDE CASTS A WARM, SOFT LIGHT, AND HAS A CUMULATIVE POWER WHEN USED IN MULTIPLES. ENGRAVED WITH OUR INSIGNIA. METAL FINISHES

## LAMPING

SOCKET E26

SUGGESTED BULB A15 BULB QTY 1

**BULB WATTAGE** LED 15 (60 WATT INCANDESCENT EQUIVALENT)

VOLTAGE 120

UL CERTIFIED

BULBS NOT PROVIDED

PICTURED BURNISHED BRASS