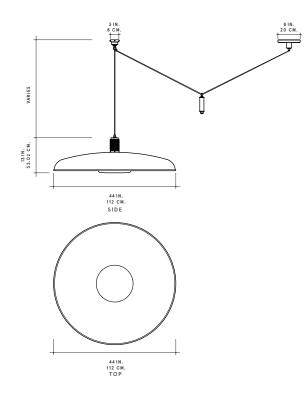

## DIMENSIONS

| SOCKET E26         | OSCAR 16 COUNTERWEIGHT                                                     | OSCAR 34 COUNTERWEIGHT                       |
|--------------------|----------------------------------------------------------------------------|----------------------------------------------|
| SUGGESTED BULB A15 | 10.25"H × 16"DIA<br>MIN 13.5"OAH                                           | 12"H × 34"DIA<br>MIN 15.25"QAH               |
| BULB QTY 1         |                                                                            |                                              |
| BULB WATTAGE 60    | 10.25"H × 24"DIA                                                           | OSCAR 44 COUNTERWEIGHT<br>13"H × 44"DIA      |
| VOLTAGE 120        | MIN 13.5"OAH                                                               | MIN 16.75"OAH                                |
| UL CERTIFIED       |                                                                            | *ONLY AVAILABLE IN<br>BURNISHED BRASS FINISH |
| BULBS NOT PROVIDED | 11 FT CORD PROVIDED, LONGER CORD AVAILABLE<br>AT SPECIAL REQUEST (MAX 15') |                                              |