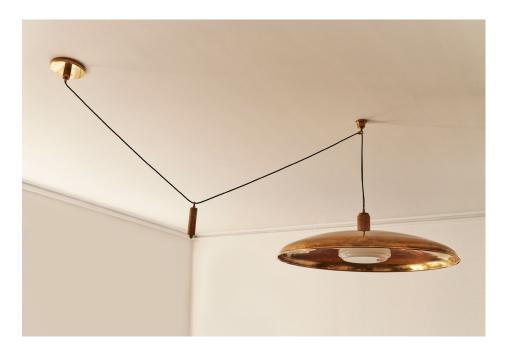

## ROMAN AND WILLIAMS GUILD ORIGINAL DESIGNS **OSCAR COUNTERWEIGHT**

OSCAR WOWS WITH DISTINCTIVE SCALE AND CRAFTSMANSHIP. ATTRACTING THE EYE, THE HANDSPUN, CAST SHADE ROUNDS DOWN TO A ROLLED LIP EDGE. THE EXTENSIVE PATINATION PROCESS SHOWCASES THE GLORY OF METAL ALLOY. CUSTOM-DEVELOPED, HANDBLOWN NUDE GLASS EMITS A WARM GLOW IN A TABLET SHAPE THAT PEEKS OUT BELOW THE MASSIVE METAL CANOPY. ABOVE, A LARGE FLUTED NECK AND KNURLED COLLAR MEET YOUR CHOICE OF COUNTERWEIGHT, PIPE STEM, OR FLUSH MOUNT.

PICTURED BURNISHED BRASS, NUDE GLASS FROM \$6,000

| METAL FINISHES                  |  |  |  |
|---------------------------------|--|--|--|
| SIGNATURE                       |  |  |  |
| BURNISHED BRASS                 |  |  |  |
| BLACKENED BRASS                 |  |  |  |
|                                 |  |  |  |
| DISTINCTIVE                     |  |  |  |
| DISTINCTIVE<br>BURNISHED NICKEL |  |  |  |
|                                 |  |  |  |
| BURNISHED NICKEL                |  |  |  |