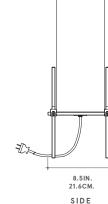

SOCKET E26

BULB QTY 1

VOLTAGE 120

UL CERTIFIED

DIMENSIONS 13.5"W × 8.5"L × 24"H SUGGESTED BULB A19

## STANDARD CORD LENGTH

70.8"/180 CM