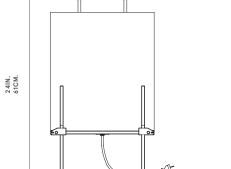

SOCKET E26

BULB QTY 1

VOLTAGE 120

UL CERTIFIED

DIMENSIONS 13.5"W × 8.5"L × 24"H SUGGESTED BULB A19