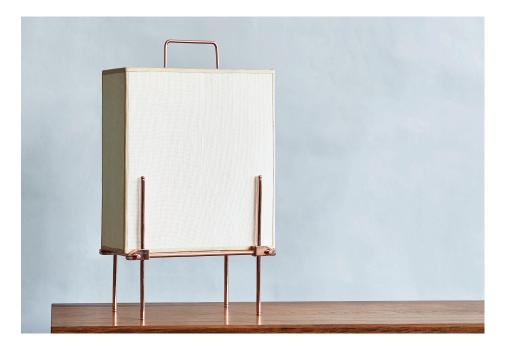

## ROMAN AND WILLIAMS GUILD ORIGINAL DESIGNS LANTERNE DE PONT

LANTERNE DE PONT HAS PERSONALITY WITH ITS UNIQUE SCALE. THE LINEN SHADE GLOWS, ACCENTUATED BY HORIZONTAL CROSS BRACING AND CUSTOM COUPLINGS WE INVENTED. AN ELOQUENT EXPRESSION OF ARCHITECTURAL FORM SEEN IN SCAFFOLDS MET WITH A BENT AND ROUNDED HANDLE. THE METAL ALLOY RODS FEATURE FINE DETAILS WITH DISTINCT ROUNDED AND SPUN ENDS. THE HANDSEWN LINEN SHADE IS EDGED, GIVING ADDED TEXTURE AND DIMENSION. HANDCRAFTED IN FRANCE, IN A SELECTION OF SIGNATURE AND DISTINCTIVE ALLOYS WITH OUR ROMAN AND WILLIAMS GUILD LIVING FINISHES, AND TEXTILES.

| PICTURED  | FROM    |
|-----------|---------|
| ROSE GOLD | \$4,225 |

FIFTY-THREE HOWARD STREET, NEW YORK, NY 10013

METAL FINISHES

BURNISHED BRASS

BLACKENED BRASS

BURNISHED NICKEL

SIGNATURE

DISTINCTIVE