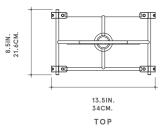

SOCKET E26

BULB QTY 1

VOLTAGE 120

UL CERTIFIED

DIMENSIONS 13.5"W × 8.5"L × 24"H SUGGESTED BULB A19