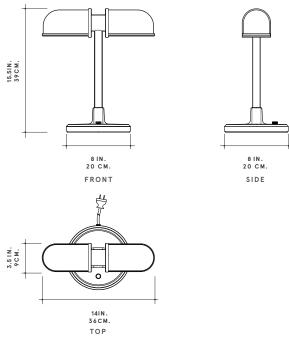

### LAMPING

SOCKET E26 SUGGESTED BULB A19

**BULB QTY** 2 **BULB WATTAGE** 40

**VOLTAGE** 120 UL CERTIFIED BULBS NOT PROVIDED 70.8"/180 CM

DIMENSIONS 14"W × 8"L × 15.5"H

STANDARD CORD LENGTH