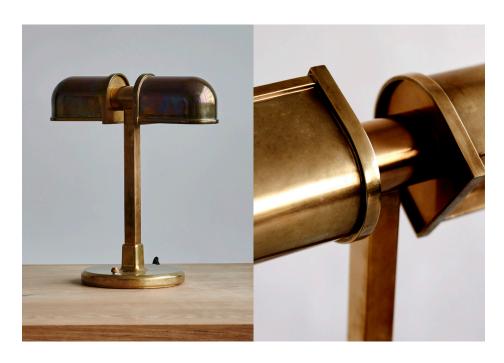

### LAB DESK LAMP

LAB TABLE LAMP IS MEANT TO LAST FOR GENERATIONS WITH A BENT AND FOLDED CONSTRUCTION AND A HAND-CAST, SQUARE TUBE NECK AND CIRCULAR BASE. OUR ARCHETYPAL VERSION OF A LIBRARY LIGHT, THE DOUBLE-HEADED CURVED SHADES HAVE A FOLDED EDGE AND ARE DIRECTIONAL AND ROTATE. THE PULL BRASS STUD LINK ANCHOR CHAIN IS CUSTOM MADE, AND THE DIMMER SWITCH IS KNURLED. HANDCRAFTED IN FRANCE, IN A SELECTION OF ALLOYS WITH OUR ROMAN AND WILLIAMS GUILD LIVING FINISHES AND HANDBLOWN GLASS.

FIFTY-THREE HOWARD STREET, NEW YORK, NY 10013

**PICTURED** FROM **BURNISHED BRASS** \$5,250