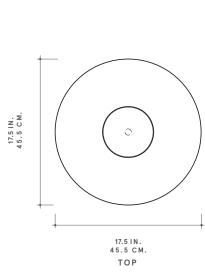

## **GLASS COLOR**

NUDE

16"H × 17.5"DIA MIN 18"OAH

DIMENSIONS

MAX 90"OAH

LONGER DROPS AVAILABLE

AT SPECIAL REQUEST

RWGUILD.COM | @RWGUILD | 212-852-9099