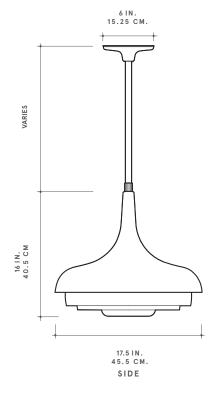

## **GLASS COLOR**

NUDE

16"H × 17.5"DIA MIN 18"OAH

DIMENSIONS

MAX 90"OAH

LONGER DROPS AVAILABLE

AT SPECIAL REQUEST

RWGUILD.COM | @RWGUILD | 212-852-9099