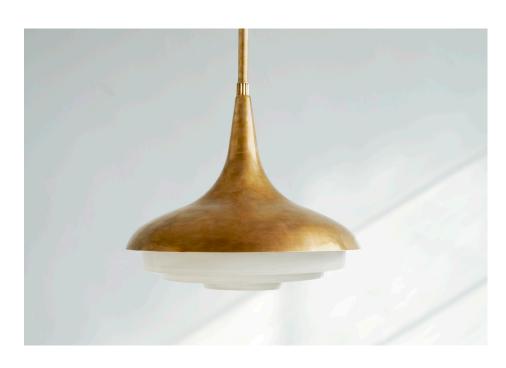

### ROMAN AND WILLIAMS GUILD ORIGINAL DESIGNS CALYX

OUR CALYX LIGHT HAS AN ORGANIC, BOTANICAL COMPOSITION WITH THREE CUSTOM-DEVELOPED NUDE GLASS SHADES THAT NEST WITHIN ITS HAND-CAST METAL SHADE. A FEAT OF MASTERFUL CRAFTSMANSHIP. GLOWING WARMLY, IN A GENTLE AND CONTROLLED UNFURLING BLOSSOM OF ALLOYS AND GLASS. THE PIPE STEM HOOKS AND LOOPS INTO THE ATTACHMENT PLATE AND MEETS THE CAST METAL SHADE WITH CHARACTERISTIC FLUTED DETAIL. HANDCRAFTED IN FRANCE, IN A SELECTION OF SIGNATURE AND DISTINCTIVE ALLOYS WITH OUR ROMAN AND WILLIAMS GUILD LIVING FINISHES AND BESPOKE HANDBLOWN GLASS.

PICTURED FROM \$7,600 SILVER, NUDE GLASS

FIFTY-THREE HOWARD STREET, NEW YORK, NY 10013

| ΜĿ | IAL | FIN | ۱ън | E. |
|----|-----|-----|-----|----|
| _  |     |     |     |    |