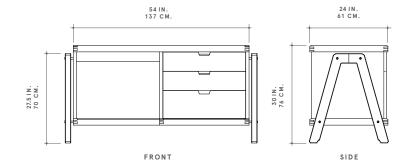

## DIMENSIONS

59″W × 24.50″L × 30″H

## INTERIOR DRAWERS

23″W × 19.5″L × 5.75″H 23″W × 19.5″L × 3.75″H

FIFTY-THREE HOWARD STREET, NEW YORK, NY 10013