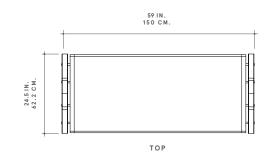

ROMAN AND WILLIAMS GUILD ORIGINAL DESIGNS V-DESK

FAMILIAR CHARACTERISTICS ABOUND WITH OUR V-DESK, PART OF OUR "V" COLLECTION FROM OUR ARCHITECTURAL LANGUAGE OF FORMS. SOLID WOOD WITH HOOVED LEGS STANDING OFF THE WOOD CABINET WITH THREE FLUSH DRAWERS WITH BENT METAL COVER HAND PULLS. CHAMFERED EDGES AND CONTRIBUTE TO THE FOCUS AND ARTICULATION OF THE PIECE.

DIMENSIONS 59"W × 24.50"L × 30"H PICTURED BLEACHED OAK (EXCLUSIVE FINISH), BLACKENED BRASS HARDWARE



WOOD FINISHES

SIGNATURE

BLACK INKED

OYSTER WAXED

OXIDIZED

ΟΑΚ

RWGUILD.COM | @RWGUILD | 212-852-9099

DISTINCTIVE

BLACK WALNUT

BRILLIANT POLISH

FIGURED

DANISH OIL

WHITE OAK

SOAP

OLD GROWTH

METAL FINISHES

SIGNATURE

BURNISHED BRASS

DARK BRASS

BLACKENED BRASS BURNISHED NICKEL FRENCH SILVER

ROSE GOLD PEWTER

DISTINCT