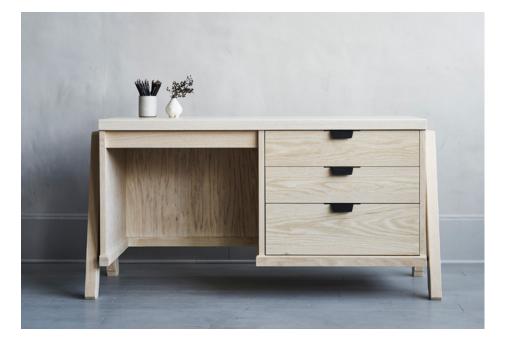

ROMAN AND WILLIAMS GUILD ORIGINAL DESIGNS V-DESK

FAMILIAR CHARACTERISTICS ABOUND WITH OUR V-DESK, PART OF OUR "V" COLLECTION FROM OUR ARCHITECTURAL LANGUAGE OF FORMS. SOLID WOOD WITH HOOVED LEGS STANDING OFF THE WOOD CABINET WITH THREE FLUSH DRAWERS WITH BENT METAL COVER HAND PULLS. CHAMFERED EDGES AND CONTRIBUTE TO THE FOCUS AND ARTICULATION OF THE PIECE.

DIMENSIONS 59"W × 24.50"L × 30"H PICTURED BLEACHED OAK (EXCLUSIVE FINISH), BLACKENED BRASS HARDWARE

WOOD FINISHES

SIGNATURE

BLACK INKED

OYSTER WAXED

OXIDIZED

ΟΑΚ

RWGUILD.COM | @RWGUILD | 212-852-9099