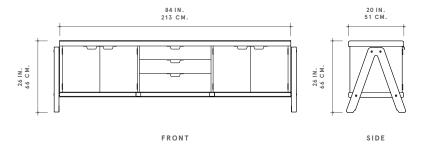

# DIMENSIONS

**V-CREDENZA 88** 88"W × 21.75"L × 26"H

V-CREDENZA 64

64"W × 21.75"L × 26"H V-CREDENZA 46

46"W × 21.75"L × 26"H

#### **INTERIOR DIMENSIONS**

DOORS

16.25"W × 17.75"L × 26"H

DRAWERS

24"W × 17.75"L × 5"H 24"W × 17.75"L × 6.75"H