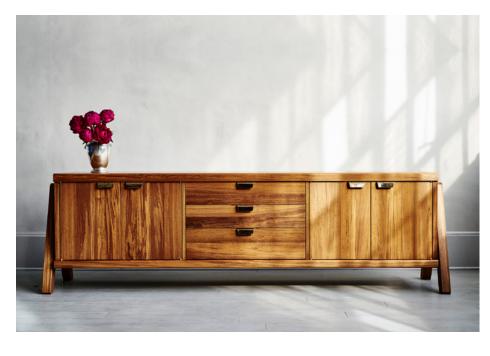

#### **V-CREDENZA**

PART OF OUR "V" COLLECTION FROM OUR ARCHITECTURAL LANGUAGE OF FORMS, V-CREDENZA BOASTS A SOLID WOOD TOP WITH BEVELED FRONT AND BACK EDGES. METAL STANDOFFS GIVE SEPARATION TO THE BODY AND HOOVED LEGS. BENT METAL COVER HAND PULLS OPEN THE FLUSH SEAMS OF THE CABINETS AND DRAWERS. CABINETS CONTAIN AN ADJUSTED CHAMFERED SHELF. THE WOOD BASE IS CHAMFERED WITH MITERED CORNERS. HANDSOME AS A BAR, FILE HOLDER, OR SPACE DIVIDER.

**DIMENSIONS** 88"W × 21.75"L × 26" PICTURED
V-CREDENZA 88