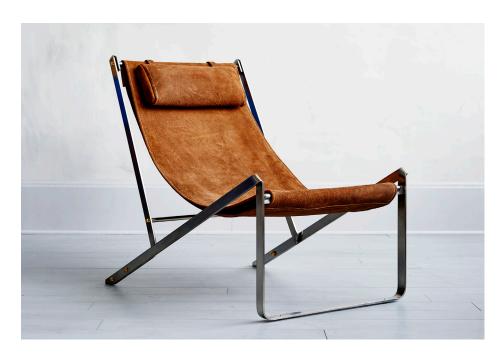

## SLING CHAIR

SLING EXPRESSES THE RELATIONSHIP BETWEEN STRENGTH, LIGHTNESS, AND PRECISION. THE CONTINUITY OF THE BENT AND FOLDED FRAME IS PUNCTUATED BY EXPOSED HARDWARE. LEGS ARE SLIGHTLY SPLAYED FOR ADDITIONAL STABILITY. OUR CUSTOM GUILD LEATHER WRAPS AROUND THE FRAME AND AN UPHOLSTERED CUSHION PROVIDES A HEADREST. THE UNIQUE TWISTED JOINTS ELIMINATE THE NEED FOR WELDING.

## DIMENSIONS

26.5"W × 33"L × 31"H

DIMENSIONS

26.5"W × 33"L × 31"H

PICTURED

BLACKENED STEEL FRAME, BURNISHED BRASS HARDWARE, BROWN SUEDE

FIFTY-THREE HOWARD STREET, NEW YORK, NY 10013