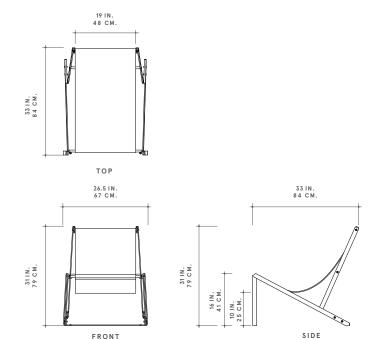

## DIMENSIONS

26.5"W × 33"L × 31"H

DIMENSIONS

26.5"W × 33"L × 31"H

PICTURED

BLACKENED STEEL FRAME, BURNISHED BRASS HARDWARE, BROWN SUEDE

FIFTY-THREE HOWARD STREET, NEW YORK, NY 10013