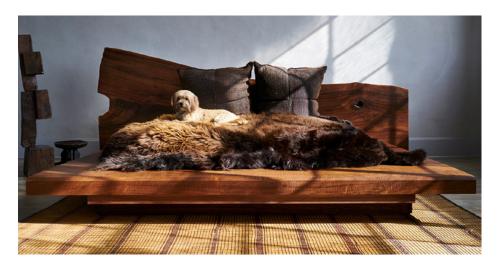

## ROMAN AND WILLIAMS GUILD ORIGINAL DESIGNS **SLAB BED**

SLAB BED IS A FORCE OF NATURE WITH TREMENDOUS HEFT. EACH EXTRAORDINARY AND UNIQUE HEADBOARD IS A KILN-DRIED CROSS-SECTION OF A FIGURED BLACK WALNUT TREE WITH THE LIVE EDGE INTACT ON THE TOP. THE FRONT EDGE OF THE BOX BEAM IS BEVELED AND THE PLATFORM APPEARS TO FLOAT OFF THE FLOOR, THE HEADBOARD IS CONNECTED TO THE FRAME BY TWO STURDY CHAMFERED STRUTS. A SLATTED FRAME PROVIDES FLEXIBLE SUPPORT AND VENTILATION FOR YOUR MATTRESS, ELIMINATING THE NEED FOR A BOX-SPRING.

## WOOD FINISHES

DISTINCTIVE FIGURED BLACK WALNUT BRILLIANT POLISH DANISH OIL

## **DIMENSIONS** 136"W × 105"L × 42"H

PICTURED FIGURED BLACK WALNUT WITH DANISH OIL IN KING SIZE

FIFTY-THREE HOWARD STREET, NEW YORK, NY 10013