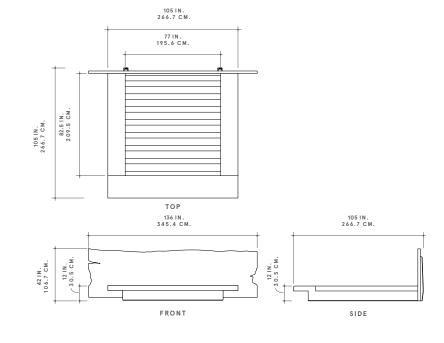

## DIMENSIONS

**KING** 136″W × 105″L × 42″H

SLAB WIDTH MAY VARY FROM PIECE TO PIECE

RECOMMENDED MATTRESS HEIGHT 10"

## **DIMENSIONS** 136"W × 105"L × 42"H

PICTURED FIGURED BLACK WALNUT WITH DANISH OIL IN KING SIZE

FIFTY-THREE HOWARD STREET, NEW YORK, NY 10013