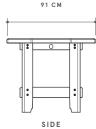

ΟΑΚ

36 IN 91 CM тор 90 I N 228 CM

FRONT

FIGURED BLACK WALNUT

DISTINCTIVE

DANISH OIL

SOAP

MAPLE