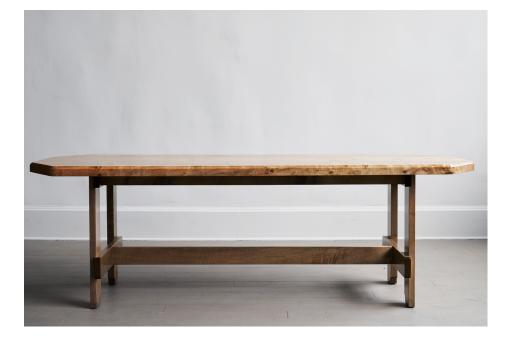

SERGE, A SIMPLE AND HUMBLE BEAUTY, WORKS AS A TABLE OR AN ALTAR. CHAMFERED EDGES AND THE RADIUS OF THE CORNERS WELCOME. THE APRON AND STRETCHERS LET-IN TO HOOVED LEGS AND THE CROSS BRACE PROVIDES A FOOTREST ALONG WITH SUPPORT AND STABILITY. EXPOSED JOINERY AND CUSTOM HARDWARE EXPRESS ATTACHMENT.

DIMENSIONS 90"W × 36"L × 29.625"H PICTURED OXIDIZED MAPLE, FRENCH SILVER HARDWARE

FIFTY-THREE HOWARD STREET, NEW YORK, NY 10013

29.625 IN 75.2 CM

WOOD FINISHES

SIGNATURE

BLACK INKED

OYSTER WAXED

OXIDIZED