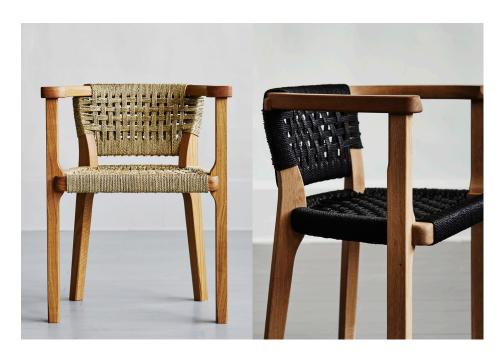

### SEAMOOR

EXPANDING THE VOCABULARY OF CHAIRS, SEAMOOR IS AN INNOVATION IN SEATING WITH THE UNIFIED HERITAGES OF WEAVING AND WOODWORKING. ITS CUPPED FORM IS CARVED OUT, CANTED, TAPERED, TENDRIL-LIKE LEGS NOTCH INTO THE SEAT AND ARMS IN SINUOUS HARMONY. CURVILINEAR ROUNDED ARMS EMBRACE. A FEAT OF ENGINEERING IN YOUR CHOICE OF MONOCHROME OR TWO-TONE. THE TWISTED AND WOVEN SEAGRASS CRADLES AND SUPPORTS, BREATHES AND GIVES. HANDCRAFTED IN SWEDEN.

### PICTURED

WAXED OAK, NATURAL SEAGRASS (LEFT), BLACK DANISH CORD (RIGHT)