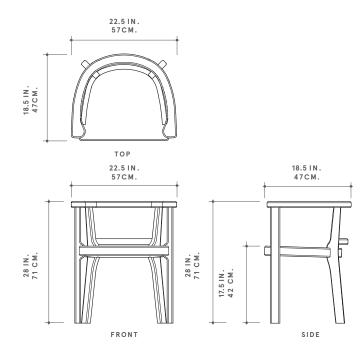

ROMAN AND WILLIAMS

# GUILD

# **ORIGINAL DESIGNS**





# ROMAN AND WILLIAMS GUILD ORIGINAL DESIGNS

### SEAMOOR

EXPANDING THE VOCABULARY OF CHAIRS, SEAMOOR IS AN INNOVATION IN SEATING WITH THE UNIFIED HERITAGES OF WEAVING AND WOODWORKING. ITS CUPPED FORM IS CARVED OUT, CANTED, TAPERED, TENDRIL-LIKE LEGS NOTCH INTO THE SEAT AND ARMS IN SINUOUS HARMONY. CURVILINEAR ROUNDED ARMS EMBRACE. A FEAT OF ENGINEERING IN YOUR CHOICE OF MONOCHROME OR TWO-TONE. THE TWISTED AND WOVEN SEAGRASS CRADLES AND SUPPORTS, BREATHES AND GIVES. HANDCRAFTED IN SWEDEN.

### DIMENSIONS

22.5"W × 18.5"L × 26"H 17.5" SEAT HEIGHT

### PICTURED

WAXED OAK, NATURAL SEAGRASS (LEFT), BLACK DANISH CORD (RIGHT)

# WOOD FINISHES

SIGNATURE WALNUT DANISH OIL

OAK BLACK INKED OYSTER WAXED

# SEAGRASS FINISHES

NATURAL SEAGRASS BLACK DANISH CORD

### DIMENSIONS

22.5"W × 18.5"L × 2