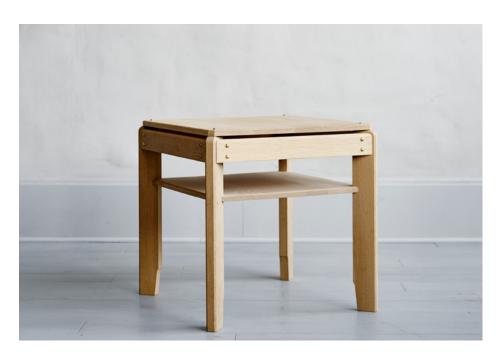

#### KANT SQUARESIDES

FASCINATED WITH OPPOSITES, OUR DESIGNS VIBRATE BETWEEN HEAVY AND LIGHT PROPORTIONS AND ON THIS SPECTRUM, OUR KANT SERIES IS A QUIETLY COMPLICATED VARIATION. CUSTOM BRASS HARDWARE SITS PROUD OF SURFACE GIVING THE APPEARANCE OF A FLOATING, BEVELED TOP. THE APRON CHASES THE DIAMETER WITH MORTISE AND TENON JOINERY MEETING FOUR CHAMFERED AND HOOVED LEGS WHICH SIT PERPENDICULAR TO THE EDGE OF THE TABLE RATHER THAN PARALLEL.

DIMENSIONS

21"W × 21"L × 21"H

**PICTURED** 

SOAPED OLD GROWTH WHITE OAK, BURNISHED BRASS HARDWARE