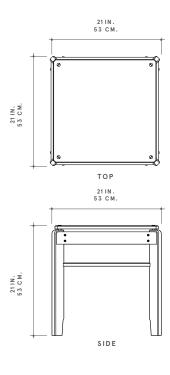

DIMENSIONS

21"W × 21"L × 21"H

**PICTURED** 

SOAPED OLD GROWTH WHITE OAK, BURNISHED BRASS HARDWARE

#### DIMENSIONS

21"W × 21"L × 21"H